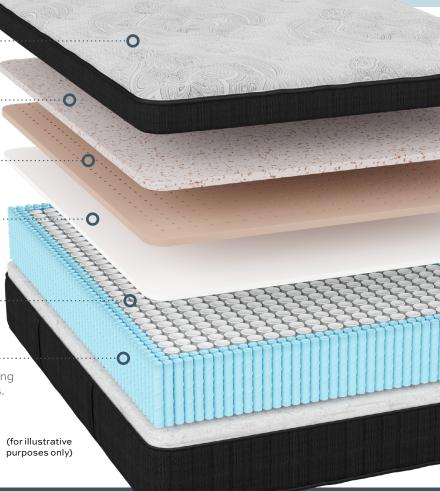

#### E-Cool Cover

Premium blend of high-quality fabrics that are cool-to-the-touch properties.

## Copper-Infused Memory Foam .....

Copper ion technology offers circulatory, anti-inflammatory and antioxidant properties

### 100% Natural Copper Talalay Latex

Elevated pressure relief and contouring comfort infused with the benefits of copper.

#### Comfort Foams .....

Experience lasting comfort and plushness with our foam layers.

# 8" PowerEdge™ Elite Fabric-Wrapped Spring System ·····

Provides reduced motion transfer and are preloaded on the edge to provide enhanced edge support.

# Englander Edge® Technology .....

Our unique steel coil perimeter system eliminates that roll-off feeling and provides a consistent sleep service across the entire mattress.