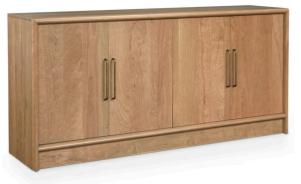

# Bassett

Height 35.75 Width 76 Depth 19.5

#### Seneca Sideboard

|         | Blonde Natural Cherry  |  |
|---------|------------------------|--|
|         | Wood Finish            |  |
|         | More info Order sample |  |
| Made to | Order (3)              |  |