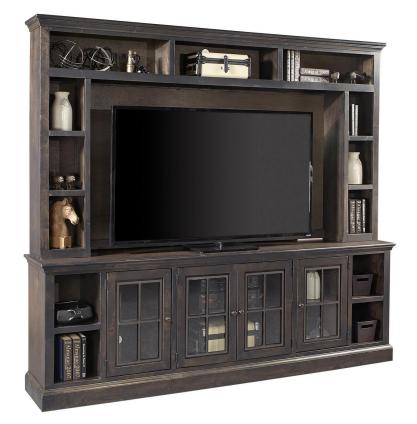

## 97" CONSOLE & HUTCH

Churchill Collection

## + FEATURES & BENEFITS

Designed, Assembled, & Finished with American Pride in Phoenix, Arizona, using Domestic and Imported Materials.

**Dado construction:** The products frame is built using dado construction techniques that increase the durability and longevity of the product.

Cord Management: Engineered to allow cords to pass through the furniture to an outlet.