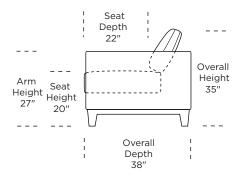

## **Standard Features:**

Advanced unidirectional suspension system

Premium high-density, high-resiliency foam seats

Welt cord trim

Loose back and seat cushions Single-needle top-stitch PLW-SQB-18 measures 18" x 18"