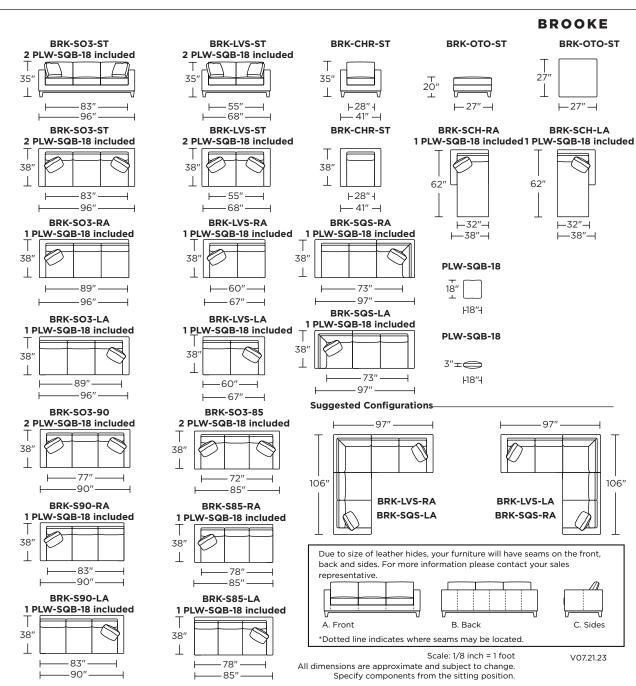

## **Standard Features:**

Advanced unidirectional suspension system

Premium high-density, high-resiliency foam seats

Welt cord trim

Loose back and seat cushions Single-needle top-stitch PLW-SQB-18 measures 18" x 18"

If two grades are selected, price at higher grade

Specify down toss pillow in any leather or fabric

For additional pillows order PLW-SQB-18

Please use actual leather, fabric, Crypton', Sunbrella' and Ultrasuede swatches when specifying furniture as the colors shown may vary due to the printing process.