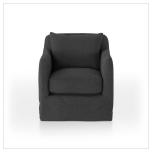

# Dade Outdoor Slipcover Swivel Chair

FIQA Boucle Slate - 237595-002

### Overview

A fresh, outdoor-friendly spin on the swivel chair. Removable slipcover meets style with sensibility. Great in pairs. Easy to clean and made from fully recyclable materials, Fiqa fabrics are machine-washable, stain-resistant, water-repellent and antimicrobial. Cover or store indoors during inclement weather and when not in use.