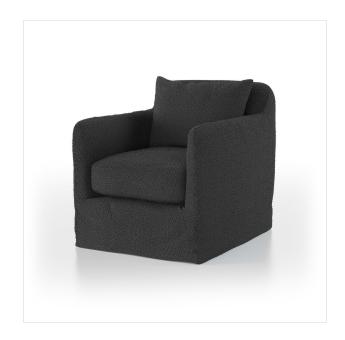

# Dade Outdoor Slipcover Swivel Chair

FIQA Boucle Slate - 237595-002

### Overview

A fresh, outdoor-friendly spin on the swivel chair. Removable slipcover meets style with sensibility. Great in pairs. Easy to clean and made from fully recyclable materials, Fiqa fabrics are machine-washable, stain-resistant, water-repellent and antimicrobial. Cover or store indoors during inclement weather and when not in use.