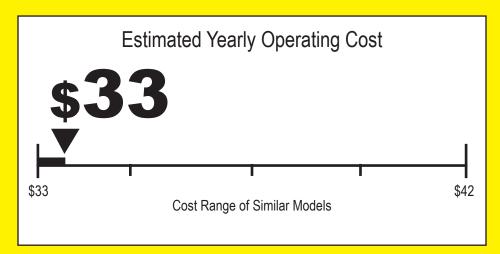

## ENERGYGUIDE

Refrigerator

- Automatic Defrost
- Without Freezer
- Without Through-the-Door Ice

True Manufacturing Model: TUR-15-\*-SG-A

Capacity: 3.1 Cubic Feet

305 kWh
Estimated Yearly Electricity Use

## Your cost will depend on your utility rates and use.

- Cost range based only on refrigerator models of similar capacity with automatic defrost without freezer and without through-the-door ice.
- Estimated operating cost based on a 2007 national average electricity cost of 10.65 cents per kWh.
- For more information, visit www.ftc.gov/appliances.