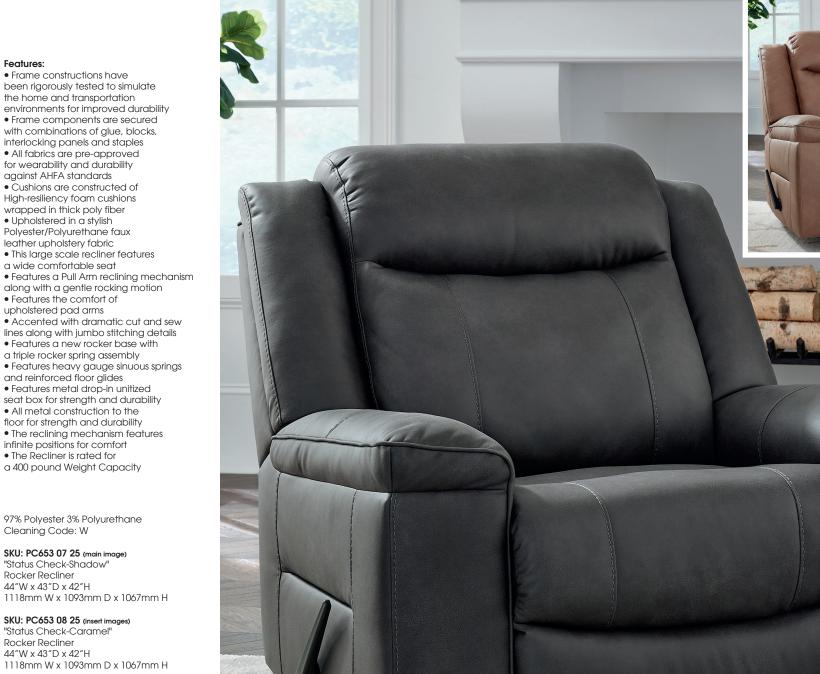

## Features:

• Frame constructions have been rigorously tested to simulate the home and transportation environments for improved durability • Frame components are secured with combinations of glue, blocks, interlocking panels and staples • All fabrics are pre-approved for wearability and durability against AHFA standards • Cushions are constructed of High-resiliency foam cushions wrapped in thick poly fiber • Upholstered in a stylish Polyester/Polyurethane faux leather upholstery fabric • This large scale recliner features a wide comfortable seat • Features a Pull Arm reclining mechanism along with a gentle rocking motion • Features the comfort of upholstered pad arms • Accented with dramatic cut and sew lines along with jumbo stitching details • Features a new rocker base with a triple rocker spring assembly • Features heavy gauge sinuous springs and reinforced floor glides • Features metal drop-in unitized seat box for strength and durability • All metal construction to the floor for strength and durability • The reclining mechanism features infinite positions for comfort • The Recliner is rated for a 400 pound Weight Capacity 97% Polyester 3% Polyurethane Cleaning Code: W SKU: PC653 07 25 (main image) "Status Check-Shadow" **Rocker Recliner** 44"W x 43"D x 42"H

## SKU: PC653 08 25 (insert images) "Status Check-Caramel"

Rocker Recliner 44"W x 43"D x 42"H 1118mm W x 1093mm D x 1067mm H

"Status Check" Rocker Recliners PC653

2.25