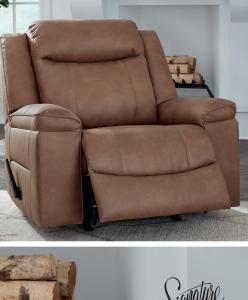

## SKU: PC653 08 25 (insert images) "Status Check-Caramel"

Rocker Recliner 44"W x 43"D x 42"H 1118mm W x 1093mm D x 1067mm H

"Status Check" Rocker Recliners PC653

2.25