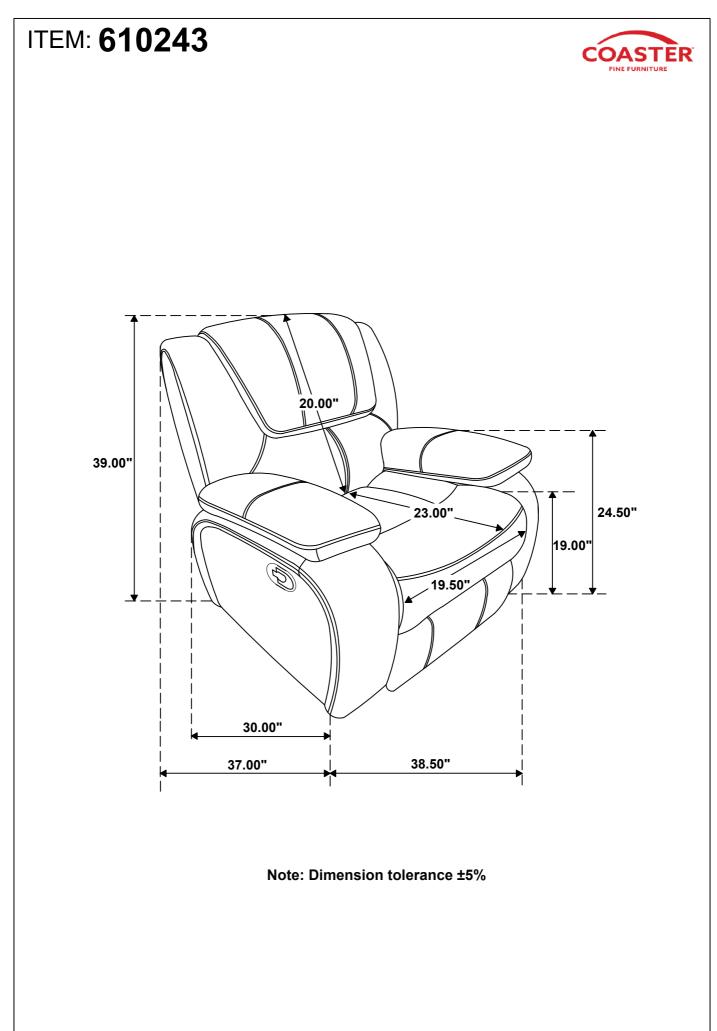

3

COASTERFURNITURE.COM

### PAGE 2 OF 3

### E 2 OF 3

#### COASTERFURNITURE.COM

## ASSEMBLY TIME **5 MINUTES PARTS IDENTIFICATION** SEAT 1PC Α BACK 1PC В 1PC С LEFT ARM **RIGHT ARM** 1PC D **HARDWARE IDENTIFICATION** THREADED BOLT 1 4PCS (Φ5/16") NUT 2 4PCS (Φ5/16"\*90L) NOTE: Phillips head screw driver is required in the assembly process ; however, manufacturer does not provide this item.

assembly.

2.Please check to see that all hardware and parts are present prior to start of assembly.

3. Please follow attached instructions in the same sequence as numbered to assure fast & easy

# 1.Don't attempt to repair or modify parts that are broken or defective. Please contact the store immediately.

2. This product is for home use only and not intended for commercial establishments.









COASTERFURNITURE.COM