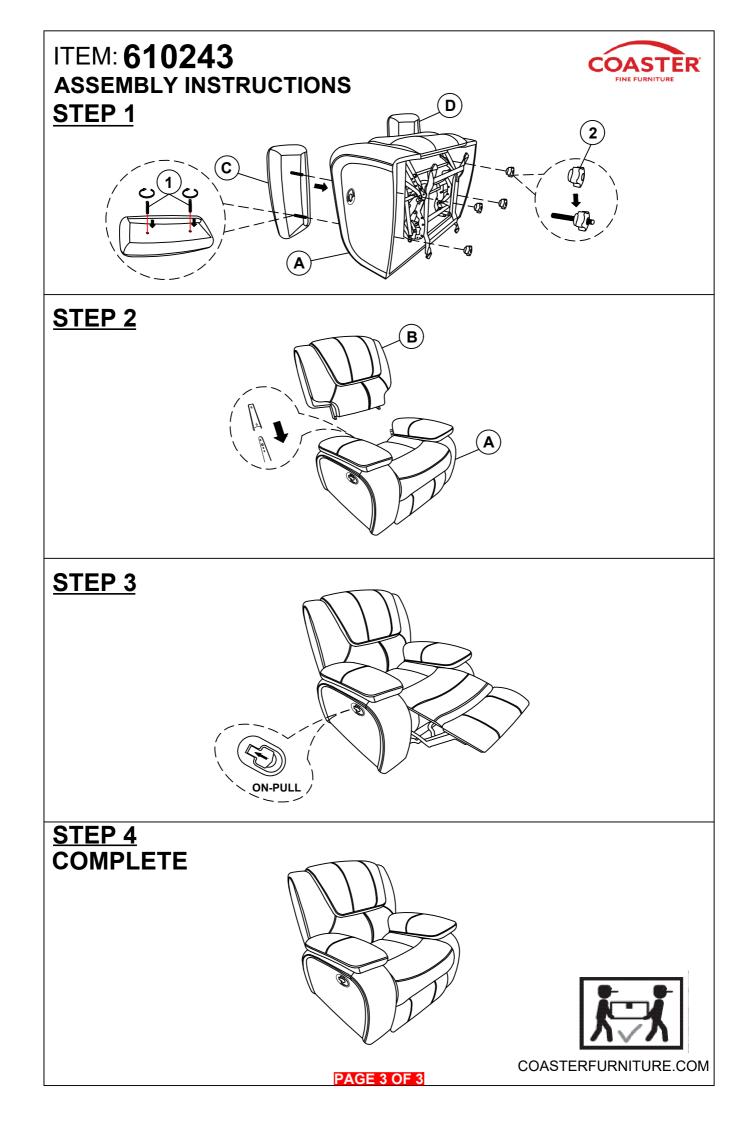

OF 3

COASTERFURNITURE.COM

### PAGE 2 OF 3

### E 2 OF 3

#### COASTERFURNITURE.COM

## ASSEMBLY TIME **5 MINUTES PARTS IDENTIFICATION** SEAT 1PC Α BACK 1PC В 1PC С LEFT ARM **RIGHT ARM** 1PC D **HARDWARE IDENTIFICATION** THREADED BOLT 1 4PCS (Φ5/16") NUT 2 4PCS (Φ5/16"\*90L) NOTE: Phillips head screw driver is required in the assembly process ; however, manufacturer does not provide this item.

assembly.

2.Please check to see that all hardware and parts are present prior to start of assembly.

3. Please follow attached instructions in the same sequence as numbered to assure fast & easy

# 1.Don't attempt to repair or modify parts that are broken or defective. Please contact the store immediately.

2. This product is for home use only and not intended for commercial establishments.









COASTERFURNITURE.COM