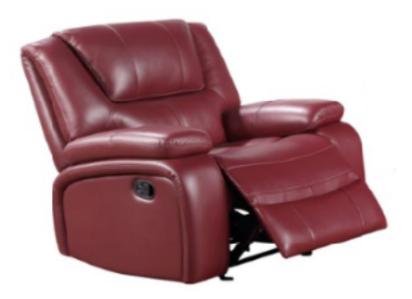

## ASSEMBLY TIME **5 MINUTES PARTS IDENTIFICATION** SEAT 1PC Α BACK 1PC В 1PC С LEFT ARM **RIGHT ARM** 1PC D **HARDWARE IDENTIFICATION** THREADED BOLT 1 4PCS (Φ5/16") NUT 2 4PCS (Φ5/16"\*90L) NOTE: Phillips head screw driver is required in the assembly process ; however, manufacturer does not provide this item.