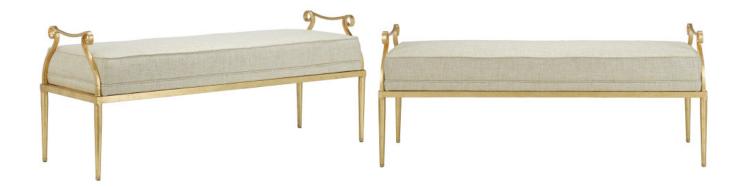

## Genevieve Shimmer Gold Bench

7000-1042

Overall: 21.5"h x 52"w x 17.5"d Inside Dimensions: 50"w x 18"d

Arm Height: 21.5" Seat Height: 18"

Finish: Grecian Gold

Materials: Wrought Iron/F0175 Sequin Gold Dust

Item Weight: 47 lb

The frame of the Genevieve Shimmer Gold Bench is finished in rich Grecian gold that illuminates its legs and distinctive side flourishes reminiscent of Egyptian hieroglyphic symbology. The upholstered seat of the Genevieve is shown here in a F0175 Sequin Gold Dust fabric, which is made of 100-percent polyester. We also offer the Genevieve Shimmer Gold in an ottoman, and in an ottoman and bench in Spa Silver upholstery. Cleaning code: S. Also available in muslin.