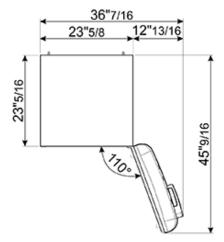

#### TECHNICAL FEATURES

Energy consumption: 230 kWh/year

Voltage: 120 V Frequency: 60 Hz Noise level: 38 dB(A)

Dimensions (HxWxD): 60 1/4" x 23 5/8" x 30 1/4" (handle included)

Dimensions (with door opened to 90°) (HxWxD): 60 1/4" x 30 1/16" x 47 1/8"