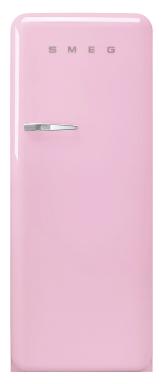

# FAB28URPK3 New product

### 50's Retro style

24" retro-style fridge, Pink, Right-hand hinge

EAN13: 8017709271848

REFRIGERATOR

Multi-flow cooling system

Fresh food capacity: 9 cu. ft.

Life plus zone 28 - 37°F

LED internal light