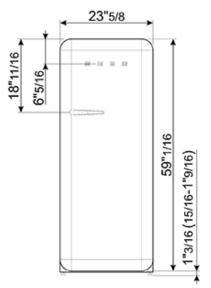

#### TECHNICAL FEATURES

Energy consumption: 230 kWh/year

Voltage: 120 V Frequency: 60 Hz Noise level: 38 dB(A)

Dimensions (HxWxD): 60 1/4" x 23 5/8" x 30 1/4" (handle included)

Dimensions (with door opened to 90°) (HxWxD): 60 1/4" x 30 1/16" x 47 1/8"