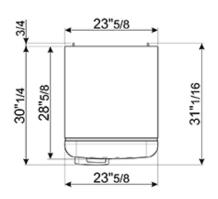

#### TECHNICAL FEATURES

Energy consumption: 230 kWh/year

Voltage: 120 V Frequency: 60 Hz Noise level: 38 dB(A)

Dimensions (HxWxD): 60 1/4" x 23 5/8" x 30 1/4" (handle included)

Dimensions (with door opened to 90°) (HxWxD): 60 1/4" x 30 1/16" x 47 1/8"