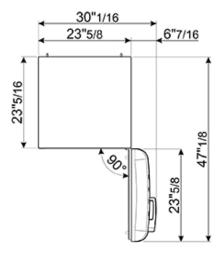

#### TECHNICAL FEATURES

Energy consumption: 230 kWh/year

Voltage: 120 V Frequency: 60 Hz Noise level: 38 dB(A)

Dimensions (HxWxD): 60 1/4" x 23 5/8" x 30 1/4" (handle included)

Dimensions (with door opened to 90°) (HxWxD): 60 1/4" x 30 1/16" x 47 1/8"