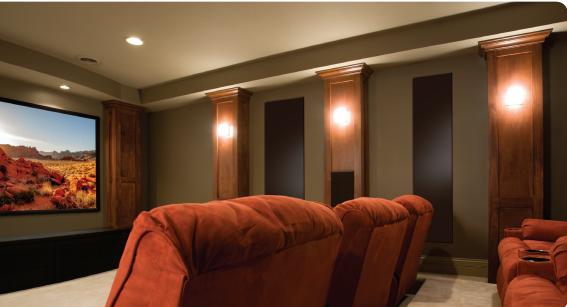

## 808BE BE-SERIES

3-WAY SHALLOW DEPTH IN-WALL REFERENCE LOUDSPEAKER – BI-AMP AVAILABLE

(4) 1" (25mm) Beryllium Dome Tweeters

The BE-series is James Loudspeaker's line of studio grade reference in-wall loudspeakers, designed and engineered for precision and sonic accuracy. There is nothing quite like the workmanship that goes into building these speakers; each unit is hand assembled, tested, and packaged by craftsman in Napa, California. The new 808BE in-wall reference loudspeaker features high output driver components, set into a solid aluminum baffle, coupled with James all new quad tweeter array, incorporating four 1" (25mm) beryllium dome tweeters in a 22.5° offset array for wide dispersion, high power handling, and low distortion promises to deliver only the best audiophile quality sound.

Perfect for home theaters and stereo systems, these in wall speakers deliver top quality sound while saving space in any environment. The truly superior quality and design of these speakers is immediately prevalent. Equipped with two high output aluminum cone woofers and a pair of powerful aluminum cone neodymium mid-range drivers, the 808BE has an impressive 98dB sensitivity, with bass down to 45Hz, and the beryllium dome tweeters deliver the most crisp, clear high frequencies available.