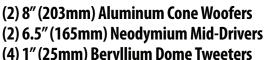

## 808BE BE-SERIES

3-WAY SHALLOW DEPTH IN-WALL REFERENCE LOUDSPEAKER – BI-AMP AVAILABLE

(4) 1" (25mm) Beryllium Dome Tweeters

The BE-series is James Loudspeaker's line of studio grade reference in-wall loudspeakers, designed and engineered for precision and sonic accuracy. There is nothing quite like the workmanship that goes into building these speakers; each unit is hand assembled, tested, and packaged by craftsman in Napa, California. The new 808BE in-wall reference loudspeaker features high output driver components, set into a solid aluminum baffle, coupled with James all new quad tweeter array, incorporating four 1" (25mm) beryllium dome tweeters in a 22.5° offset array for wide dispersion, high power handling, and low distortion promises to deliver only the best audiophile quality sound.

Perfect for home theaters and stereo systems, these in wall speakers deliver top quality sound while saving space in any environment. The truly superior quality and design of these speakers is immediately prevalent. Equipped with two high output aluminum cone woofers and a pair of powerful aluminum cone neodymium mid-range drivers, the 808BE has an impressive 98dB sensitivity, with bass down to 45Hz, and the beryllium dome tweeters deliver the most crisp, clear high frequencies available.

Size 50.625 h x 12.95 w x 3.875 d (in) 1286 h x 329 w x 98 d (mm) Freq Response 45Hz-40kHz±3dB Impedance 4 ohms Sensitivity 98dB 2.83V/1m Power reg. 50-300 watts Woofer (2) 8" (203mm) Aluminum Mid (2) 6.5" (165mm) Neodymium Tweeter (4) 1" (25mm) Beryllium Grille Black or White Cloth PCB Requires Framing