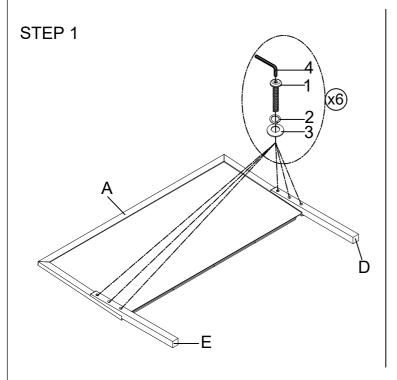

## **PARTS LIST**

| NO. | COMPONENT   | DRAWING | Q'TY  |
|-----|-------------|---------|-------|
| Α   | Headboard   |         | 1 PC  |
| В   | Footboard   |         | 1 PC  |
| С   | Side rail   |         | 2 PCS |
| D   | Left Leg    |         | 1 PC  |
| Е   | Right Leg   |         | 1 PC  |
| F   | Slat        |         | 4 PCS |
| G   | Support Leg |         | 8 PCS |

## HARDWARE LIST

| NO. | COMPONENT               | DRAWING | Q'TY  |
|-----|-------------------------|---------|-------|
| 1   | Bolt Ø5/16"x1-1/2"      |         | 6 PCS |
| 2   | Lock Washer Ø5/16"      |         | 6 PCS |
| 3   | Flat Washer Ø5/16"x3/4" |         | 6 PCS |
| 4   | Allen Key 1/8"          |         | 1 PC  |
| 5   | Screw #1-1/4"           | Dunann  | 8 PCS |