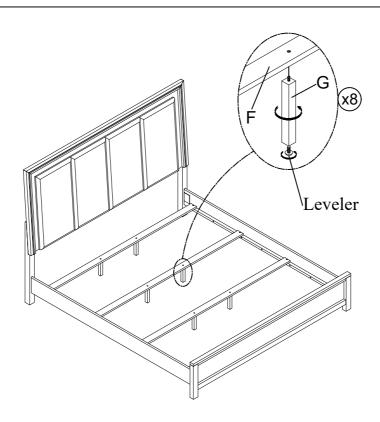

## **PARTS LIST**

| NO. | COMPONENT   | DRAWING | Q'TY  |
|-----|-------------|---------|-------|
| Α   | Headboard   |         | 1 PC  |
| В   | Footboard   |         | 1 PC  |
| С   | Side rail   |         | 2 PCS |
| D   | Left Leg    |         | 1 PC  |
| Е   | Right Leg   |         | 1 PC  |
| F   | Slat        |         | 4 PCS |
| G   | Support Leg |         | 8 PCS |

## HARDWARE LIST

| NO. | COMPONENT               | DRAWING | Q'TY  |
|-----|-------------------------|---------|-------|
| 1   | Bolt Ø5/16"x1-1/2"      |         | 6 PCS |
| 2   | Lock Washer Ø5/16"      |         | 6 PCS |
| 3   | Flat Washer Ø5/16"x3/4" |         | 6 PCS |
| 4   | Allen Key 1/8"          |         | 1 PC  |
| 5   | Screw #1-1/4"           | Dunann  | 8 PCS |

## **Assembly Instructions**

ITEM: B6555-110 ODESSA 6/6-6/0 EK/WK HEADBAORD B6555-120 ODESSA 6/6-6/0 EK/WK FOOTBOARD & SLATS B6555-330 ODESSA 5/0-6/6 Q/EK SIDE RAILS

STEP 2

STEP 3

MADE IN VIET NAM

PAGE: 2 OF 2