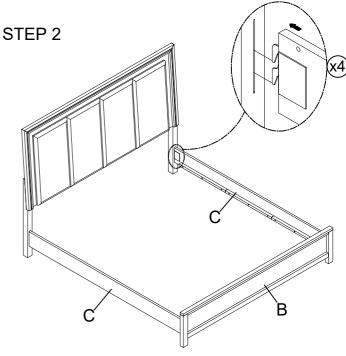

## **PARTS LIST**

| NO. | COMPONENT   | DRAWING | Q'TY  |
|-----|-------------|---------|-------|
| Α   | Headboard   |         | 1 PC  |
| В   | Footboard   |         | 1 PC  |
| С   | Side rail   |         | 2 PCS |
| D   | Left Leg    |         | 1 PC  |
| Е   | Right Leg   |         | 1 PC  |
| F   | Slat        |         | 4 PCS |
| G   | Support Leg |         | 8 PCS |

## HARDWARE LIST

| NO. | COMPONENT               | DRAWING | Q'TY  |
|-----|-------------------------|---------|-------|
| 1   | Bolt Ø5/16"x1-1/2"      |         | 6 PCS |
| 2   | Lock Washer Ø5/16"      |         | 6 PCS |
| 3   | Flat Washer Ø5/16"x3/4" |         | 6 PCS |
| 4   | Allen Key 1/8"          |         | 1 PC  |
| 5   | Screw #1-1/4"           | Dunann  | 8 PCS |

## **Assembly Instructions**

ITEM: B6555-110 ODESSA 6/6-6/0 EK/WK HEADBAORD B6555-120 ODESSA 6/6-6/0 EK/WK FOOTBOARD & SLATS B6555-330 ODESSA 5/0-6/6 Q/EK SIDE RAILS

STEP 2

STEP 3

MADE IN VIET NAM

PAGE: 2 OF 2