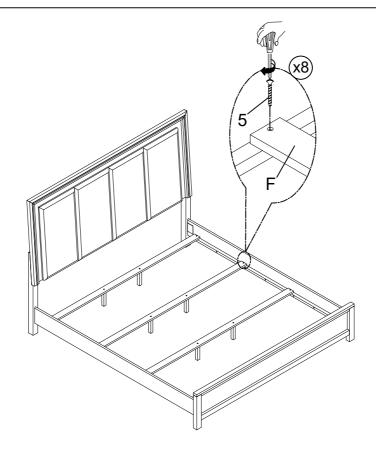

## **PARTS LIST**

| NO. | COMPONENT   | DRAWING | Q'TY  |
|-----|-------------|---------|-------|
| Α   | Headboard   |         | 1 PC  |
| В   | Footboard   |         | 1 PC  |
| С   | Side rail   |         | 2 PCS |
| D   | Left Leg    |         | 1 PC  |
| Е   | Right Leg   |         | 1 PC  |
| F   | Slat        |         | 4 PCS |
| G   | Support Leg |         | 8 PCS |

## HARDWARE LIST

| NO. | COMPONENT               | DRAWING | Q'TY  |
|-----|-------------------------|---------|-------|
| 1   | Bolt Ø5/16"x1-1/2"      |         | 6 PCS |
| 2   | Lock Washer Ø5/16"      |         | 6 PCS |
| 3   | Flat Washer Ø5/16"x3/4" |         | 6 PCS |
| 4   | Allen Key 1/8"          |         | 1 PC  |
| 5   | Screw #1-1/4"           | Dunann  | 8 PCS |

## **Assembly Instructions**

ITEM: B6555-110 ODESSA 6/6-6/0 EK/WK HEADBAORD B6555-120 ODESSA 6/6-6/0 EK/WK FOOTBOARD & SLATS B6555-330 ODESSA 5/0-6/6 Q/EK SIDE RAILS

STEP 2

STEP 3

MADE IN VIET NAM

PAGE: 2 OF 2