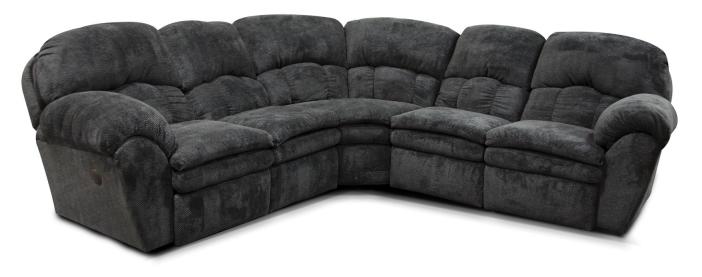

## "Oakland/Milford" 7200/7200L Series Sectional

**England's Oakland collection is perfect for game day, movie night, or even a Sunday nap.** Its pillow top seat and overstuffed arms and back make an extremely comfortable place to sit back and relax. We offer an Oakland sectional, stationary and reclining sofa, stationary and reclining loveseat, queen sleeper, and multiple recliners. Check out the power mechanism upgrade on pieces with reclining capability! The collection is also available in fabric and leather. Take a look at Milford to see it covered in our collection of leatheresque fabrics.