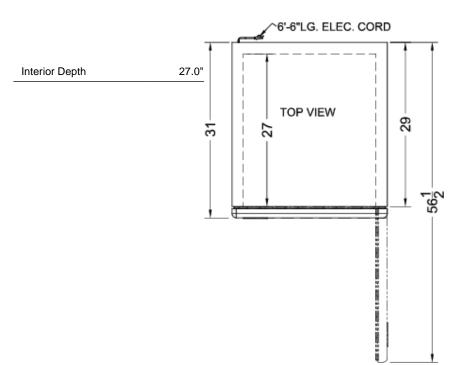

### **ARS23ML Specifications:**

| Overview                                                                                                                                                        |                                                       |
|-----------------------------------------------------------------------------------------------------------------------------------------------------------------|-------------------------------------------------------|
| Height of Cabinet                                                                                                                                               | 83.75" (213 cm)                                       |
| Width                                                                                                                                                           | 27.5" (70 cm)                                         |
| Depth                                                                                                                                                           | 31.0" (79 cm)                                         |
| Depth with Handle                                                                                                                                               | 32.75" (83 cm)                                        |
| Depth with door at 90°                                                                                                                                          | 56.5" (144 cm)                                        |
| Capacity                                                                                                                                                        | 23.0 cu.ft. (651 L)                                   |
| Defrost Type                                                                                                                                                    | Automatic                                             |
| Door                                                                                                                                                            | Stainless Steel                                       |
| Cabinet                                                                                                                                                         | Stainless Steel                                       |
| US Electrical Safety                                                                                                                                            | UL                                                    |
| Canadian Electrical<br>Safety                                                                                                                                   | ULC                                                   |
| Sanitation                                                                                                                                                      | ETL-S                                                 |
| Amps                                                                                                                                                            | 7.5                                                   |
| Voltage/Frequency                                                                                                                                               | 115 V AC/60 Hz                                        |
| Weight                                                                                                                                                          | 282.0 lbs. (128<br>kg)                                |
| Shipping Weight                                                                                                                                                 | 292.0 lbs. (132<br>kg)                                |
| Parts & Labor Warranty                                                                                                                                          | 2 Years                                               |
| Compressor Warranty                                                                                                                                             | 5 Years                                               |
| Refrigerator Features                                                                                                                                           |                                                       |
| Door Swing                                                                                                                                                      | RHD                                                   |
| Reversible                                                                                                                                                      | No                                                    |
|                                                                                                                                                                 |                                                       |
| Shelf Type                                                                                                                                                      | Wire                                                  |
| Shelf Type Shelf Qty                                                                                                                                            | Wire<br>4                                             |
|                                                                                                                                                                 |                                                       |
| Shelf Qty                                                                                                                                                       | 4                                                     |
| Shelf Qty Adjustable Shelves                                                                                                                                    | 4<br>Yes                                              |
| Shelf Qty Adjustable Shelves Thermostat Type                                                                                                                    | 4<br>Yes<br>Digital                                   |
| Shelf Qty Adjustable Shelves Thermostat Type Fan Type                                                                                                           | 4 Yes Digital Interior                                |
| Shelf Qty Adjustable Shelves Thermostat Type Fan Type Refrigerant Type                                                                                          | Yes Digital Interior R290a                            |
| Shelf Qty Adjustable Shelves Thermostat Type Fan Type Refrigerant Type Refrigerant Amount                                                                       | Yes Digital Interior R290a 2.5oz.                     |
| Shelf Qty Adjustable Shelves Thermostat Type Fan Type Refrigerant Type Refrigerant Amount High Side PSI                                                         | 4 Yes Digital Interior R290a 2.5oz. 290.0             |
| Shelf Qty  Adjustable Shelves Thermostat Type Fan Type Refrigerant Type Refrigerant Amount High Side PSI Low Side PSI                                           | 4 Yes Digital Interior R290a 2.5oz. 290.0 155.0       |
| Shelf Qty Adjustable Shelves Thermostat Type Fan Type Refrigerant Type Refrigerant Amount High Side PSI Low Side PSI Wheel Qty                                  | 4 Yes Digital Interior R290a 2.5oz. 290.0 155.0       |
| Shelf Qty Adjustable Shelves Thermostat Type Fan Type Refrigerant Type Refrigerant Amount High Side PSI Low Side PSI Wheel Qty Interior Light                   | 4 Yes Digital Interior R290a 2.5oz. 290.0 155.0 4 Yes |
| Shelf Qty Adjustable Shelves Thermostat Type Fan Type Refrigerant Type Refrigerant Amount High Side PSI Low Side PSI Wheel Qty Interior Light Temperature Range | 4 Yes Digital Interior R290a 2.5oz. 290.0 155.0 4 Yes |