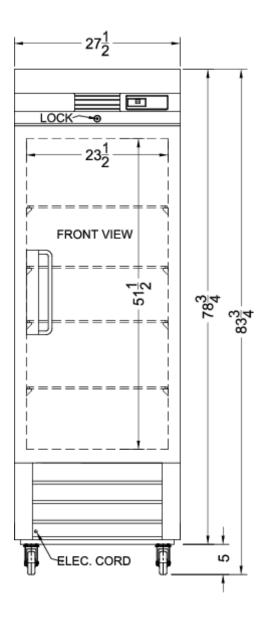

### **ARS23ML Specifications:**

| Overview                                                                                                                                                        |                                                       |
|-----------------------------------------------------------------------------------------------------------------------------------------------------------------|-------------------------------------------------------|
| Height of Cabinet                                                                                                                                               | 83.75" (213 cm)                                       |
| Width                                                                                                                                                           | 27.5" (70 cm)                                         |
| Depth                                                                                                                                                           | 31.0" (79 cm)                                         |
| Depth with Handle                                                                                                                                               | 32.75" (83 cm)                                        |
| Depth with door at 90°                                                                                                                                          | 56.5" (144 cm)                                        |
| Capacity                                                                                                                                                        | 23.0 cu.ft. (651 L)                                   |
| Defrost Type                                                                                                                                                    | Automatic                                             |
| Door                                                                                                                                                            | Stainless Steel                                       |
| Cabinet                                                                                                                                                         | Stainless Steel                                       |
| US Electrical Safety                                                                                                                                            | UL                                                    |
| Canadian Electrical<br>Safety                                                                                                                                   | ULC                                                   |
| Sanitation                                                                                                                                                      | ETL-S                                                 |
| Amps                                                                                                                                                            | 7.5                                                   |
| Voltage/Frequency                                                                                                                                               | 115 V AC/60 Hz                                        |
| Weight                                                                                                                                                          | 282.0 lbs. (128<br>kg)                                |
| Shipping Weight                                                                                                                                                 | 292.0 lbs. (132<br>kg)                                |
| Parts & Labor Warranty                                                                                                                                          | 2 Years                                               |
| Compressor Warranty                                                                                                                                             | 5 Years                                               |
| Refrigerator Features                                                                                                                                           |                                                       |
| Door Swing                                                                                                                                                      | RHD                                                   |
| Reversible                                                                                                                                                      | No                                                    |
|                                                                                                                                                                 |                                                       |
| Shelf Type                                                                                                                                                      | Wire                                                  |
| Shelf Type Shelf Qty                                                                                                                                            | Wire<br>4                                             |
|                                                                                                                                                                 |                                                       |
| Shelf Qty                                                                                                                                                       | 4                                                     |
| Shelf Qty Adjustable Shelves                                                                                                                                    | 4<br>Yes                                              |
| Shelf Qty Adjustable Shelves Thermostat Type                                                                                                                    | 4<br>Yes<br>Digital                                   |
| Shelf Qty Adjustable Shelves Thermostat Type Fan Type                                                                                                           | 4 Yes Digital Interior                                |
| Shelf Qty Adjustable Shelves Thermostat Type Fan Type Refrigerant Type                                                                                          | Yes Digital Interior R290a                            |
| Shelf Qty Adjustable Shelves Thermostat Type Fan Type Refrigerant Type Refrigerant Amount                                                                       | Yes Digital Interior R290a 2.5oz.                     |
| Shelf Qty Adjustable Shelves Thermostat Type Fan Type Refrigerant Type Refrigerant Amount High Side PSI                                                         | 4 Yes Digital Interior R290a 2.5oz. 290.0             |
| Shelf Qty  Adjustable Shelves Thermostat Type Fan Type Refrigerant Type Refrigerant Amount High Side PSI Low Side PSI                                           | 4 Yes Digital Interior R290a 2.5oz. 290.0 155.0       |
| Shelf Qty Adjustable Shelves Thermostat Type Fan Type Refrigerant Type Refrigerant Amount High Side PSI Low Side PSI Wheel Qty                                  | 4 Yes Digital Interior R290a 2.5oz. 290.0 155.0       |
| Shelf Qty Adjustable Shelves Thermostat Type Fan Type Refrigerant Type Refrigerant Amount High Side PSI Low Side PSI Wheel Qty Interior Light                   | 4 Yes Digital Interior R290a 2.5oz. 290.0 155.0 4 Yes |
| Shelf Qty Adjustable Shelves Thermostat Type Fan Type Refrigerant Type Refrigerant Amount High Side PSI Low Side PSI Wheel Qty Interior Light Temperature Range | 4 Yes Digital Interior R290a 2.5oz. 290.0 155.0 4 Yes |