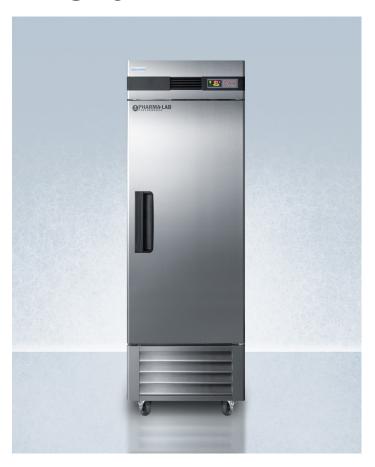

## ARS23ML

83.75" x 27.5" x 31" (H x W x D)

Performance series Pharma-Lab 23 cu.ft. all-refrigerator in stainless steel

#### Highlights:

Intelligent microprocessor digital temperature controller

Improved temperature accuracy with a separate temperature probe for continuous product readout

Additional sensor reads interior air temperature for superior temperature control

#### **Product Features:**

| Purpose-built design                            | Designed and engineered to store vaccines and other sensitive materials under stable temperature conditions                                                     |
|-------------------------------------------------|-----------------------------------------------------------------------------------------------------------------------------------------------------------------|
| Adjustable temperature                          | Interior is pre-set to 5°C, with an adjustable control range from 2 to 10°C                                                                                     |
| Temperature alarm                               | Visual and audible alarms alert if the interior temperature rises or falls out of set range                                                                     |
| Complete stainless steel construction           | Interior and exterior are entirely constructed from stainless steel for lasting durability and easy cleanup                                                     |
| Forced air cooling                              | Top-mounted commercial fan ensures rapid temperature recovery                                                                                                   |
| Automatic defrost with adjustable cycle defrost | Adjustable cycle defrost operation ensures the unit avoid temperature spikes and ice buildup                                                                    |
| Self-closing door                               | Closes to save energy but will remain open when the door is opened at a 90° angle for easier loading                                                            |
| Open door alarm                                 | Alarm will beep 3 times if the door is left open for 30 seconds, 5 times at 60 seconds, and will sound continuously if the door is open for more than 5 minutes |
| 6 inch casters                                  | Ships with a set of casters (2 locking) for optional user installation                                                                                          |