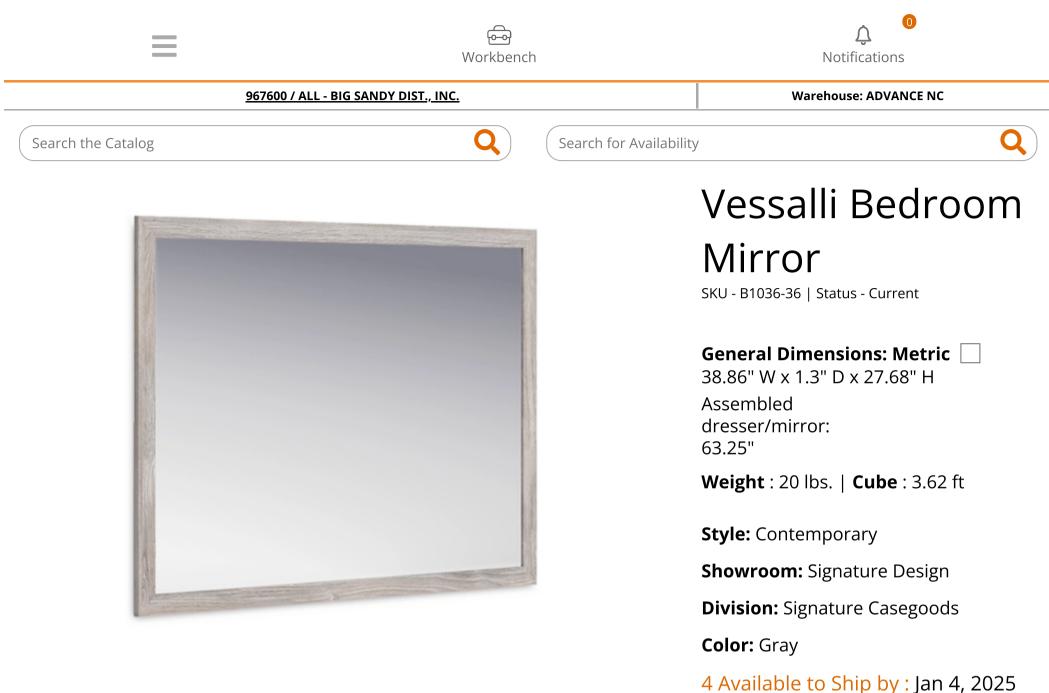

## **PRODUCT DESCRIPTION**

Craft a contemporary hideaway without breaking the bank. Elegant in a refined neutral hue, this mirror brings sleek style to your space. The sheer simplicity of its profile frames the glass stunningly. With this decorative piece, a bedroom brimming with luxury has never been more attainable.

- Made with engineered wood (MDF/particleboard/plywood) and decorative laminate for the right balance of affordability and durability
- Light gray finish over a replicated oak grain with authentic touch; base has matte black finish with subtle replicated wood grain
- Decorative laminate replicates natural or man-made material surfaces with consistent color, pattern and texture
- Can hang horizontally or vertically
- Attaches to matching dresser (sold separately)

## □ General Dimensions: Metric

38.86" W x 1.3" D x 27.68" H

| Inches                                          | : 38.86" W x 1.3" D x<br>27.68" H | Carton:<br>Inches   | : 43.5" W x 32" D x 4.5" H | Unit of<br>Measure: | EA |
|-------------------------------------------------|-----------------------------------|---------------------|----------------------------|---------------------|----|
| More Dimensions:<br>Assembled<br>dresser/mirror | : 63.25"                          | Express<br>Shipped: |                            | Qty Per<br>Carton:  | 1  |
|                                                 |                                   | Inches              | : 43.5" W x 32" D x 4.5" H |                     |    |
|                                                 |                                   | Weight              | : 20 lbs.                  |                     |    |
|                                                 |                                   | Cubes               | : 3.62 ft                  |                     |    |
|                                                 |                                   | UPC                 | : 024052842883             |                     |    |

Weight : 20 lbs. | Cube : 3.62 ft