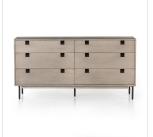

## Carly 6 Drawer Dresser

Grey Wash Veneer · VPTN-185

## Overview

Clean, streamlined shaping brings a structured-yet-light look to bedroom storage, with six spacious drawers of grey-washed acacia veneer perched atop iron legs finished in an antique bronze. This item has been modified to comply with the STURDY Act. See a full list of modified products and data changes in the "STURDY Act" file in the Downloads section below.

## Details

**Overall Dimensions** 62.00"w x 18.00"d x 31.25"h

**Colors** Grey Wash Veneer, Antique Bronze

Materials Thin Acacia Veneer, Iron

**Weight** 167.11 lb

**Volume** 26.06 cu ft