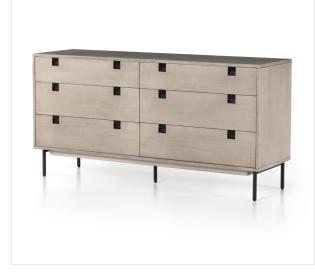

## Carly 6 Drawer Dresser

Grey Wash Veneer · VPTN-185

## Overview

Clean, streamlined shaping brings a structured-yet-light look to bedroom storage, with six spacious drawers of grey-washed acacia veneer perched atop iron legs finished in an antique bronze. This item has been modified to comply with the STURDY Act. See a full list of modified products and data changes in the "STURDY Act" file in the Downloads section below.

## Details

**Overall Dimensions** 62.00"w x 18.00"d x 31.25"h

**Colors** Grey Wash Veneer, Antique Bronze

Materials Thin Acacia Veneer, Iron

**Weight** 167.11 lb

**Volume** 26.06 cu ft