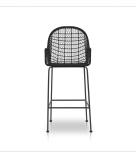

## Bandera Outdoor Bar + Counter Stool

Smoke Black • 106890-005

## Overview

Contemporary shaping and a deep black weave transform allweather wicker into something modern. Club-style bar seating is supported by a slim, contrasting bronzed grey-finished iron base. Cover or store indoors during inclement weather and when not in use.

## Details

**Overall Dimensions** 21.00"w x 24.50"d x 47.25"h

**Colors** Smoke Black, Grey Bronze

**Materials** 100% Polyethylene, Iron

Weight 21.83 lb

**Volume** 19.35 cu ft