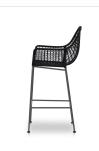

## Bandera Outdoor Bar + Counter Stool

Smoke Black • 106890-005

## Overview

Contemporary shaping and a deep black weave transform allweather wicker into something modern. Club-style bar seating is supported by a slim, contrasting bronzed grey-finished iron base. Cover or store indoors during inclement weather and when not in use.

## Details

**Overall Dimensions** 21.00"w x 24.50"d x 47.25"h

**Colors** Smoke Black, Grey Bronze

**Materials** 100% Polyethylene, Iron

Weight 21.83 lb

**Volume** 19.35 cu ft