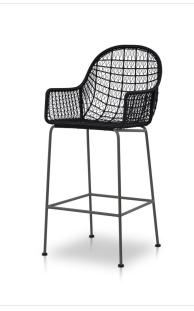

## Bandera Outdoor Bar + Counter Stool

Smoke Black • 106890-005

## Overview

Contemporary shaping and a deep black weave transform allweather wicker into something modern. Club-style bar seating is supported by a slim, contrasting bronzed grey-finished iron base. Cover or store indoors during inclement weather and when not in use.

## Details

**Overall Dimensions** 21.00"w x 24.50"d x 47.25"h

**Colors** Smoke Black, Grey Bronze

**Materials** 100% Polyethylene, Iron

Weight 21.83 lb

**Volume** 19.35 cu ft