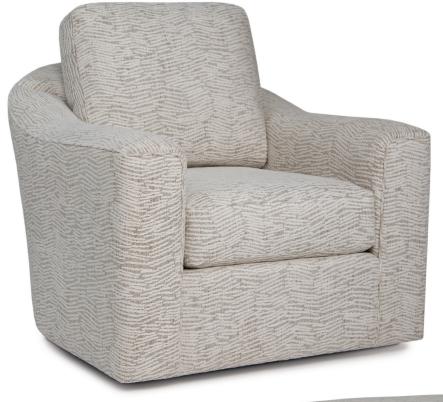

## **FEATURES:**

BACK STYLE: Loose pillow inside back

**DESIGN NOTE:** Ottoman is standard with casters.

The 559 style is standard with a foam seat core and fiber loose pillow backs. A feather down seat and back option is available for an upcharge. Due to its curved nature, stripes and plaids cannot be fully matched.

Pairs well with the 259 sofa/sectional group.

| DIMENSIONS: |              | Length | Depth | Height | Inside<br>Length | Seat<br>Height | Seat<br>Depth | Arm<br>Height |
|-------------|--------------|--------|-------|--------|------------------|----------------|---------------|---------------|
| 559-56      | Swivel chair | 41     | 42    | 37     | 23               | 19             | 22            | 25            |
| 559-40      | Ottoman      | 32     | 24    | 17     | -                | -              | -             | -             |