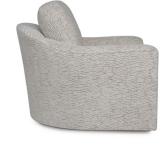

## **FEATURES:**

BACK STYLE: Loose pillow inside back

**DESIGN NOTE:** Ottoman is standard with casters.

The 559 style is standard with a foam seat core and fiber loose pillow backs. A feather down seat and back option is available for an upcharge. Due to its curved nature, stripes and plaids cannot be fully matched.

Pairs well with the 259 sofa/sectional group.

| DIMENSIONS: |              | Length | Depth | Height | Inside<br>Length | Seat<br>Height | Seat<br>Depth | Arm<br>Height |
|-------------|--------------|--------|-------|--------|------------------|----------------|---------------|---------------|
| 559-56      | Swivel chair | 41     | 42    | 37     | 23               | 19             | 22            | 25            |
| 559-40      | Ottoman      | 32     | 24    | 17     | -                | -              | -             | -             |