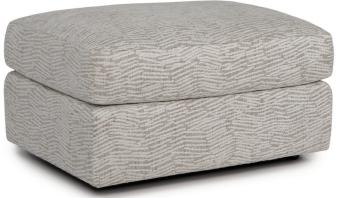

## **FEATURES:**

BACK STYLE: Loose pillow inside back

**DESIGN NOTE:** Ottoman is standard with casters.

The 559 style is standard with a foam seat core and fiber loose pillow backs. A feather down seat and back option is available for an upcharge. Due to its curved nature, stripes and plaids cannot be fully matched.

Pairs well with the 259 sofa/sectional group.

| DIMENSIONS: |              | Length | Depth | Height | Inside<br>Length | Seat<br>Height | Seat<br>Depth | Arm<br>Height |
|-------------|--------------|--------|-------|--------|------------------|----------------|---------------|---------------|
| 559-56      | Swivel chair | 41     | 42    | 37     | 23               | 19             | 22            | 25            |
| 559-40      | Ottoman      | 32     | 24    | 17     | -                | -              | -             | -             |