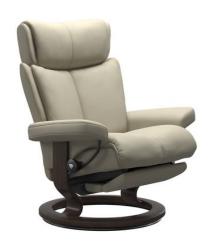

## $Product\ sheet\ -\ Stressless {\bf @\ Magic\ (M)\ Classic\ Base\ Recliner\ with\ Power}$

PID: 114470609415110

## Your configuration details Bring this product sheet to your nearest store

| Material     | Leather                                                                                         |
|--------------|-------------------------------------------------------------------------------------------------|
| Color        | Paloma - Light Grey                                                                             |
| Size         | M<br>Medium                                                                                     |
| Wood Color   | Wenge                                                                                           |
| Battery      | No                                                                                              |
| Measurements | Height max: 433/4inch Depth fully extended: 511/4inch Seat height: 181/2inch Seat depth: 20inch |
|              | Height:         393/4inch           Width:         31inch           Depth:         29inch       |