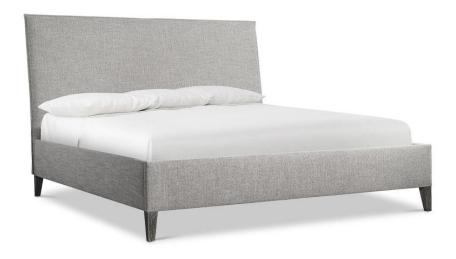

# Menton Panel Bed California King

#### Item

352FR08, 352H08

## **Pieces Shown**

352FR08 Footboard/Side Rails 352H08 Headboard

#### **Dimensions**

W: 78.38 in D: 94.75 in H: 55.75 in W: 199.09 cm D: 240.66 cm H: 141.6 cm

SH: 9.75 in SH: 24.77 cm

#### **Finishes**

Wood: Sutton

#### **Fabrics**

Body: B145

#### **Features**

- Fully upholstered headboard, footboard & side rails with exposed wood feet in Sutton finish
- Headboard has butterfly flange
- Available in fabric B145
- Standard with five wood slats with adjustable double center support legs
- · Tack glides
- Specifications subject to change without notice