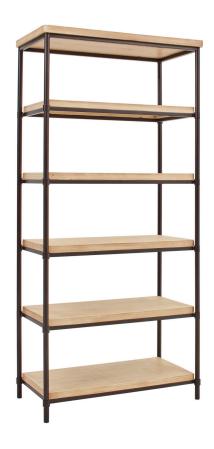

## **OPEN DISPLAY/BOOKCASE**

Logan Collection

| Sku           | Desc                  | Finish | $\mathbf{W}$ " | Н" | D" |
|---------------|-----------------------|--------|----------------|----|----|
| I3072-333-WHE | Open Display/Bookcase | Wheat  | 35             | 74 | 18 |