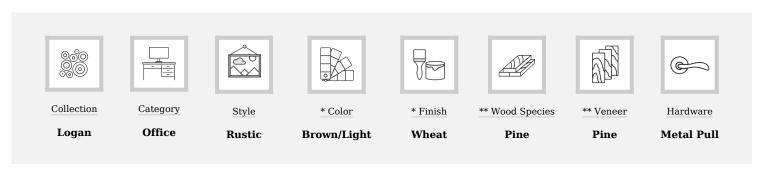

## + PRODUCT SPECS

- \* Please note some color variations of our furniture finishes and fabrics are possible due to room lighting and personal computer resolution settings. Not all finish options may be available for certain products. Please use as a reference only.
- \*\* For certain components, aspenhome uses certain construction materials when needed such as engineered wood to increase ease of use, safety, and value.

| Sku           | Desc                  | Finish | $\mathbf{W}$ " | Н" | D" |
|---------------|-----------------------|--------|----------------|----|----|
| I3072-333-WHE | Open Display/Bookcase | Wheat  | 35             | 74 | 18 |