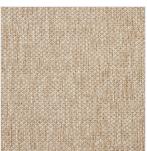

#### Colors

Ellor Beige, Washed Brown-FSC

#### Materials

100% Olefin, Solid FSC®-Certified Teak, Aluminum