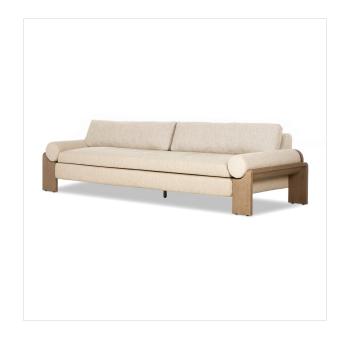

# Joette Outdoor Sofa

Ellor Beige • 238429-002

#### Overview

Heavy wood meets upholstery in this outdoor sofa. Loose bolsters cradle the fixed seat, adding a playful element to this bold, angular frame. The monochromatic look of textural beige fabric and washed brown FSC®-certified teak ground the piece, accented with wide leg proportions and a box edge loose back pillow. Cover or store indoors during inclement weather and when not in use.

#### **Overall Dimensions**

104.25"w x 37.00"d x 27.50"h

#### Colors

Ellor Beige, Washed Brown-FSC

#### Materials

100% Olefin, Solid FSC®-Certified Teak, Aluminum