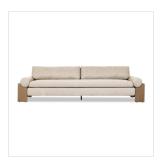

# Joette Outdoor Sofa

Ellor Beige • 238429-002

#### Overview

Heavy wood meets upholstery in this outdoor sofa. Loose bolsters cradle the fixed seat, adding a playful element to this bold, angular frame. The monochromatic look of textural beige fabric and washed brown FSC®-certified teak ground the piece, accented with wide leg proportions and a box edge loose back pillow. Cover or store indoors during inclement weather and when not in use.

#### **Overall Dimensions**

104.25"w x 37.00"d x 27.50"h

#### Colors

Ellor Beige, Washed Brown-FSC

#### Materials

100% Olefin, Solid FSC®-Certified Teak, Aluminum