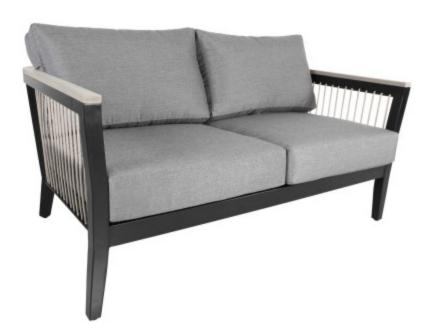

## **C**ABANA**C**OAST

Product No: 90006-TA Name: Cove Loveseat

Collection: CoveMaterial: SOL Rope™Weight: 60 lbs

**Dimensions:** 57"W x 31"D x 34"H **AH:** 26" | **SW:** 52" | **SDW:** 23" | **SHW:** 18" | **SD:** 29" | **SH:** 12"

**Detail:** The Cove rope patio furniture collection is crafted in SOL Rope<sup>™</sup> paired with Sunbrella® or Tempotest® outdoor cushions. Coordinating deep seating, sectional, lounge and a variety of dining height options will transform any outdoor venue into a comfortable, restful oasis. The Cove patio furniture group photo is shown in Canadian-made outdoor cushions in Sunbrella® 40434 Cast Slate and pillows shown in Sunbrella® 145339-006 Gable Stone on Taupe SOL Rope<sup>™</sup> with a Weathered SOL Teak<sup>™</sup> arm.