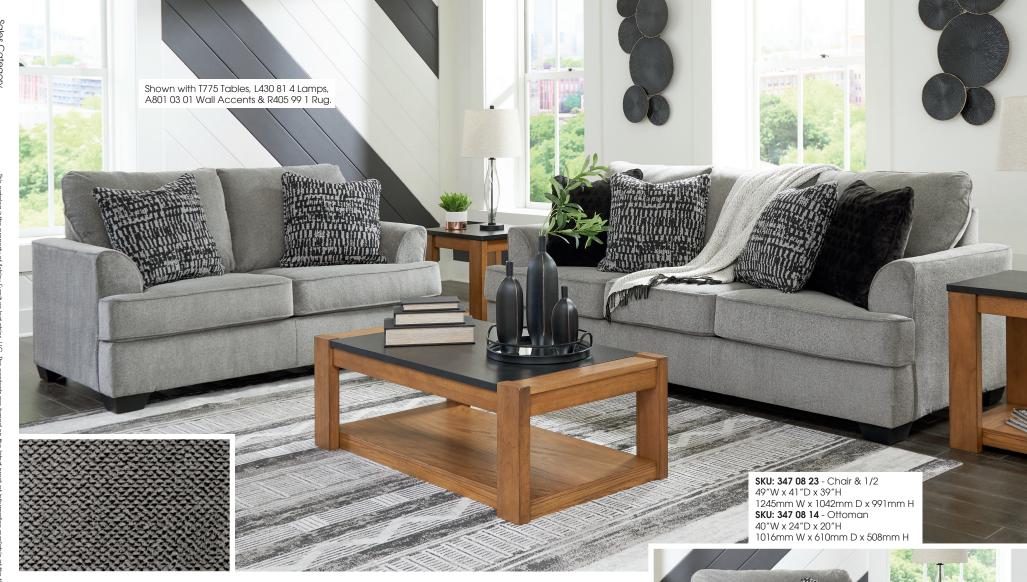

## "Deakin-Ash" 347 08

100% Polyester Cleaning Code: WS

## SKU: 347 08 38

Sofa 93"W x 41"D x 39"H 2363mm W x 1042mm D x 991mm H

## SKU: 347 08 35

Loveseat 67"W x 41"D x 39"H 1702mm W x 1042mm D x 991mm H

- Frame constructions have been rigorously tested to simulate the home and transportation environments for improved durability
- Frame components are secured with combinations of glue, blocks, interlocking panels and staples
- Seats and back spring rails are cut from mixed hardwood and engineered lumber
- All fabrics are pre-approved for wearability and durability against AHFA standards
- Reversible Cushions are constructed of low melt fiber wrapped over high quality foam
- Upholstered in a soft Polyester upholstery fabric
- Features a stylish arm design
- Features exposed tri-block accent legs feet with a faux wood finish
- Platform foundation system resists sagging 3x better than spring system after 20,000 testing cycles by providing more even support
- Smooth platform foundation maintains tight, wrinkle-free look without dips or sags that can occur over time with sinuous spring foundations