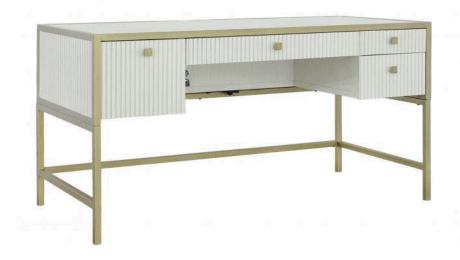

#### Description

The epitome of casual elegance, East Camden is an elevated mix of casual textures and luxe accents. Dimensional wood-carved detailing and a textured Pearl finish is balanced against luxe, Carrara marble surfaces and Antique Brass metal accents.

#### **Details**

Additional info Features four soft close drawers. One pencil tray and hidden storage compartment.

Finished in Pearl with Antique Brass accents.

Materials Metal, Poplar Solids & Veneers

Finish Pearl