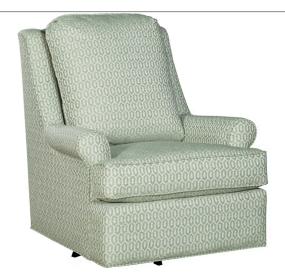

## **CraftMaster**

www.cmfurniture.com

**SKU:** P004310BDSC

Availability:

Type: Chairs, Arm Chairs

Category: Living Room
Width: 34" (86.4 cm)
Depth: 37" (94 cm)
Height: 42" (106.7 cm)
Weight: 85 lb (38.2 kg)
rm Height: 25" (63.5 cm)

Arm Height: 25" (63.5 cm)
Seat Width: 21" (53.3 cm)
Seat Depth: 20" (50.8 cm)
Seat Height: 21" (53.3 cm)

Motion Type: Swivel
Material: Fabric
Style: Traditional

Brand: Paula Deen by Craftmaster
Product Beautifully casual and incredibly
Description: comfortable, this swivel chair from the

Paula Deen Home collection has a sock arm and semi- attached knife edge back pillow to offer you a custom fit every time to you sit down. Paula's exlusive Down-Blend seat cushion gives this stylish piece a high level of plush comfort. Also