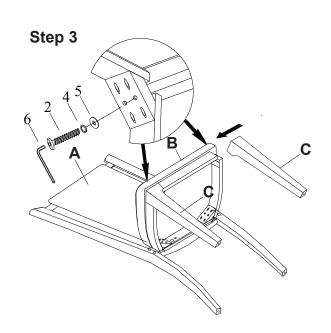

Note: Some furniture is heavy, it is recommended that two people assembly this item to avoid injury or damage.

| No. |                                       | Hardware List                            | Qt. |
|-----|---------------------------------------|------------------------------------------|-----|
| 1   |                                       | $\frac{5}{16}$ " x 2" $\frac{3}{4}$ Bolt | 4   |
| 2   | , , , , , , , , , , , , , , , , , , , | $\frac{5}{16}$ " x 2" $\frac{1}{2}$ Bolt | 4   |
| 3   | <b>*********</b> (9                   | $\frac{5}{16}$ " x 1" $\frac{3}{4}$ Bolt | 2   |
| 4   | 0                                     | 5 <sub>16</sub> "Lock Washer             | 10  |
| 5   | 0                                     | $\frac{5}{16}$ " Flat Washer             | 10  |
| 6   |                                       | 5mm Allen key                            | 1   |

| No. | Parts List |            | Qt. |
|-----|------------|------------|-----|
| Α   | <b>A</b>   | Chair back | 1   |
| В   | Ø          | Seat frame | 1   |
| C   |            | Front Legs | 2   |