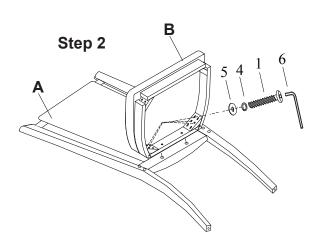

Note: Some furniture is heavy, it is recommended that two people assembly this item to avoid injury or damage.

| No. |                                       | Hardware List                            | Qt. |
|-----|---------------------------------------|------------------------------------------|-----|
| 1   |                                       | $\frac{5}{16}$ " x 2" $\frac{3}{4}$ Bolt | 4   |
| 2   | , , , , , , , , , , , , , , , , , , , | $\frac{5}{16}$ " x 2" $\frac{1}{2}$ Bolt | 4   |
| 3   | <b>*********</b> (9                   | $\frac{5}{16}$ " x 1" $\frac{3}{4}$ Bolt | 2   |
| 4   | 0                                     | 5 <sub>16</sub> "Lock Washer             | 10  |
| 5   | 0                                     | $\frac{5}{16}$ " Flat Washer             | 10  |
| 6   |                                       | 5mm Allen key                            | 1   |

| No. | Parts List |            | Qt. |
|-----|------------|------------|-----|
| Α   | <b>A</b>   | Chair back | 1   |
| В   | Ø          | Seat frame | 1   |
| C   |            | Front Legs | 2   |