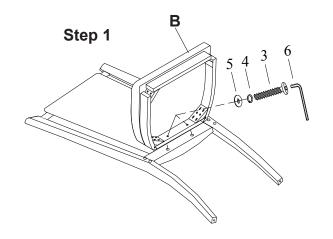

Note: Some furniture is heavy, it is recommended that two people assembly this item to avoid injury or damage.

| No. |                                       | Hardware List                            | Qt. |
|-----|---------------------------------------|------------------------------------------|-----|
| 1   |                                       | $\frac{5}{16}$ " x 2" $\frac{3}{4}$ Bolt | 4   |
| 2   | , , , , , , , , , , , , , , , , , , , | $\frac{5}{16}$ " x 2" $\frac{1}{2}$ Bolt | 4   |
| 3   | <b>*********</b> (9                   | $\frac{5}{16}$ " x 1" $\frac{3}{4}$ Bolt | 2   |
| 4   | 0                                     | 5 <sub>16</sub> "Lock Washer             | 10  |
| 5   | 0                                     | $\frac{5}{16}$ " Flat Washer             | 10  |
| 6   |                                       | 5mm Allen key                            | 1   |

| No. | Parts List |            | Qt. |
|-----|------------|------------|-----|
| Α   | <b>A</b>   | Chair back | 1   |
| В   | Ø          | Seat frame | 1   |
| C   |            | Front Legs | 2   |