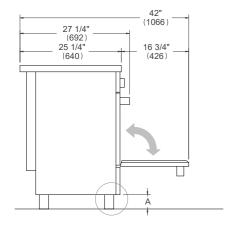

#### **DIMENSIONS**

FRONT VIEW 23 7/8" 1 5/8' (605) LEG DETAILS (40) 5" (128) 00 0000 17 7/8" (814 ) 32" + A (454) (814 + A)= 3 5/8"-5 1/8" (93-129) 6 3/4" (173) Α