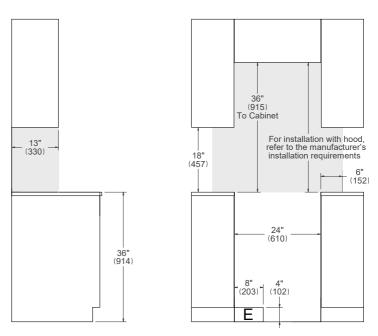

#### **DIMENSIONS**

FRONT VIEW 23 7/8" 1 5/8' (605) LEG DETAILS (40) 5" (128) 00 0000 17 7/8" (814 ) 32" + A (454) (814 + A)= 3 5/8"-5 1/8" (93-129) 6 3/4" (173) Α

#### WORKTOP DETAILS