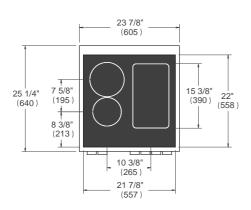

# PRO244IFEMXB

# PROFESSIONAL SERIES INDUCTION RANGE 24"- 4 HEATING ZONES - ELECTRIC OVEN STAINLESS STEEL FINISH



#### **DIMENSIONS**





FRONT VIEW 23 7/8" 1 5/8' (605) LEG DETAILS (40) 5" (128) 00 0000 17 7/8" (814 ) 32" + A (454) (814 + A)= 3 5/8"-5 1/8" (93-129) 6 3/4" (173) Α

#### WORKTOP DETAILS







## **INSTALLATION**



A properly-grounded horizontally mounted electrical receptacle should be installed no higher than 3" (7.6 cm) above the floor, no less than 2" (5 cm) and no more than 8" (20,3 cm) from the left side (facing product). Check all local code requirements.



#### NOTE

### a. Electrical Connection

Disclaimer: while every effort has been made to insure the accuracy of the information contained in this document, Fratelli Bertazzoni reserves the right to change any part of the information at any time without notice. For detailed installation specifications consult the installation manual. Fratelli Bertazzoni, Bertazzoni and the winged wheel brand icon are registered trademarks of Bertazzoni Spa.