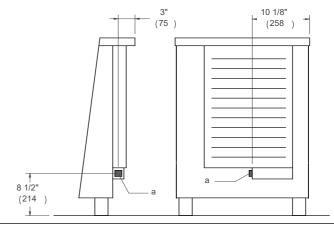

## **INSTALLATION**

A properly-grounded horizontally mounted electrical receptacle should be installed no higher than 3" (7.6 cm) above the floor, no less than 2" (5 cm) and no more than 8" (20,3 cm) from the left side (facing product). Check all local code requirements.

### a. Electrical Connection

Disclaimer: while every effort has been made to insure the accuracy of the information contained in this document, Fratelli Bertazzoni reserves the right to change any part of the information at any time without notice. For detailed installation specifications consult the installation manual. Fratelli Bertazzoni, Bertazzoni and the winged wheel brand icon are registered trademarks of Bertazzoni Spa.