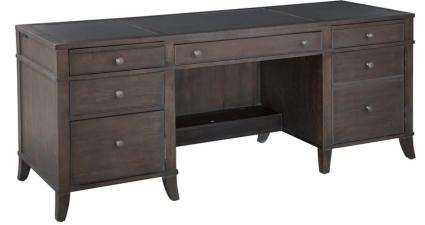

Work surface is comprised of three woodframed leather panels.

Balance of case is select veneer and solids.

Wire management.

Levelers.

Brushed nickel hardware.

Urban Executive finish.

Left Side: Two box drawers and one file drawer for letter or legal files. Pedestal lock for one box drawer and file drawer. Pull-out writing surface.

Right Side: One box drawer & one door. Two pull-out shelves behind door. Pull-out writing surface.

Center: Drop front center drawer for keyboard, laptop, or tablet storage. Secret compartment in kneehole.

Overall Width 72" (183 cm)

Overall Depth 24" (60 cm)

Overall Height 30" (76 cm)

Kneehole Width 30" (76 cm)

Kneehole Depth 14.75" (37 cm)

Kneehole Height 23.75" (60 cm)

| Overall Width:  | 72 in    |
|-----------------|----------|
| Overall Depth:  | 25 in    |
| Overall Height: | 30.25 in |
| Weight:         | 241.0 lb |