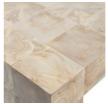

## Features

Teak wood is renowned for its durability and natural resistance to decay.

Finish consists of water-based materials in a matte finish.

Teak wood, may exhibit natural variations in color, grain, and texture, adding to its character . As a natural material, slight imperfections and knots may be present.

Pocket screw construction.

Block design showcasing the beautiful grain of teak wood.

This piece is a handcrafted item, each piece being slightly unique from one another.

Use coasters, placemats, or felt to protect the surface and give this piece lasting style.