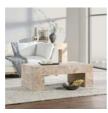

## Anders Teak Wood 51" Coffee Table Cream Wash

## PRODUCT DETAILS

Specifications
SKU: 51005383
Collection: Anders
Materials: Teak Wood
Dimensions: 51W x 27D x 18H
Product Weight: 121.22
Product Cubic Feet: 21.55