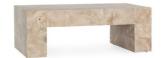

## Anders Teak Wood 51" Coffee Table Cream Wash

## PRODUCT DETAILS

Specifications
SKU: 51005383
Collection: Anders
Materials: Teak Wood
Dimensions: 51W x 27D x 18H
Product Weight: 121.22
Product Cubic Feet: 21.55