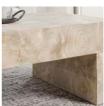

## Anders Teak Wood 51" Coffee Table Cream Wash

## PRODUCT DETAILS

Specifications
SKU: 51005383
Collection: Anders
Materials: Teak Wood
Dimensions: 51W x 27D x 18H
Product Weight: 121.22
Product Cubic Feet: 21.55

## Features

Teak wood is renowned for its durability and natural resistance to decay.

Finish consists of water-based materials in a matte finish.

Teak wood, may exhibit natural variations in color, grain, and texture, adding to its character . As a natural material, slight imperfections and knots may be present.

Pocket screw construction.

Block design showcasing the beautiful grain of teak wood.

This piece is a handcrafted item, each piece being slightly unique from one another.

Use coasters, placemats, or felt to protect the surface and give this piece lasting style.