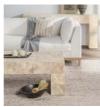

## Features

Teak wood is renowned for its durability and natural resistance to decay.

Finish consists of water-based materials in a matte finish.

Teak wood, may exhibit natural variations in color, grain, and texture, adding to its character . As a natural material, slight imperfections and knots may be present.

Pocket screw construction.

Block design showcasing the beautiful grain of teak wood.

This piece is a handcrafted item, each piece being slightly unique from one another.

Use coasters, placemats, or felt to protect the surface and give this piece lasting style.