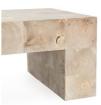

## Anders Teak Wood 51" Coffee Table Cream Wash

## PRODUCT DETAILS

Specifications
SKU: 51005383
Collection: Anders
Materials: Teak Wood
Dimensions: 51W x 27D x 18H
Product Weight: 121.22
Product Cubic Feet: 21.55

## Features

Teak wood is renowned for its durability and natural resistance to decay.

Finish consists of water-based materials in a matte finish.

Teak wood, may exhibit natural variations in color, grain, and texture, adding to its character . As a natural material, slight imperfections and knots may be present.

Pocket screw construction.

Block design showcasing the beautiful grain of teak wood.

This piece is a handcrafted item, each piece being slightly unique from one another.

Use coasters, placemats, or felt to protect the surface and give this piece lasting style.