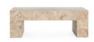

## Anders Teak Wood 51" Coffee Table Cream Wash

## PRODUCT DETAILS

Specifications
SKU: 51005383
Collection: Anders
Materials: Teak Wood
Dimensions: 51W x 27D x 18H
Product Weight: 121.22
Product Cubic Feet: 21.55

## Features

Teak wood is renowned for its durability and natural resistance to decay.

Finish consists of water-based materials in a matte finish.

Teak wood, may exhibit natural variations in color, grain, and texture, adding to its character . As a natural material, slight imperfections and knots may be present.

Pocket screw construction.

Block design showcasing the beautiful grain of teak wood.

This piece is a handcrafted item, each piece being slightly unique from one another.

Use coasters, placemats, or felt to protect the surface and give this piece lasting style.