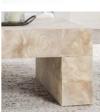

## Anders Teak Wood 51" Coffee Table Cream Wash

## PRODUCT DETAILS

Specifications
SKU: 51005383
Collection: Anders
Materials: Teak Wood
Dimensions: 51W x 27D x 18H
Product Weight: 121.22
Product Cubic Feet: 21.55

## Features

Teak wood is renowned for its durability and natural resistance to decay.

Finish consists of water-based materials in a matte finish.

Teak wood, may exhibit natural variations in color, grain, and texture, adding to its character . As a natural material, slight imperfections and knots may be present.

Pocket screw construction.

Block design showcasing the beautiful grain of teak wood.

This piece is a handcrafted item, each piece being slightly unique from one another.

Use coasters, placemats, or felt to protect the surface and give this piece lasting style.