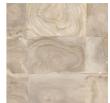

## Features

Teak wood is renowned for its durability and natural resistance to decay.

Finish consists of water-based materials in a matte finish.

Teak wood, may exhibit natural variations in color, grain, and texture, adding to its character . As a natural material, slight imperfections and knots may be present.

Pocket screw construction.

Block design showcasing the beautiful grain of teak wood.

This piece is a handcrafted item, each piece being slightly unique from one another.

Use coasters, placemats, or felt to protect the surface and give this piece lasting style.