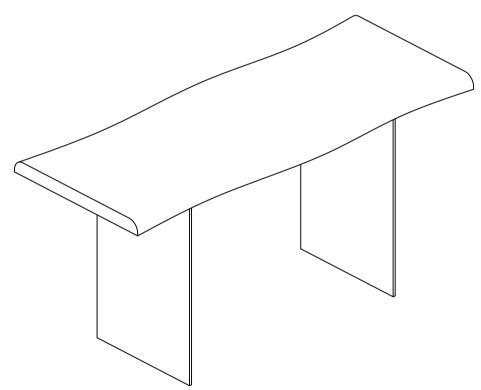

#### PARTS LIST

| NO. | DESCRIPTION | IMAGE | Q'TY |
|-----|-------------|-------|------|
| P1  | TABLE TOP   | 1     | 1    |
| P2  | METAL BASE  | []    | 2    |