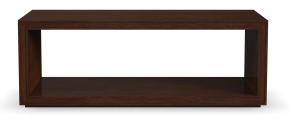

## **NOTES**

This architectural design fits well with transitional spaces

Constructed with rubberwood solids for lightweight durability

Oak veneers feature a rich walnut stain with a wire brush effect

Can stand alone or be tiered under the matching accent table  $\,$ 

Spacious lower shelf for storing items

Hidden casters make moving this table easy

Delivered fully assembled