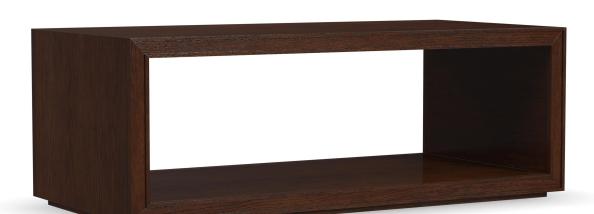

## **NOTES**

This architectural design fits well with transitional spaces

Constructed with rubberwood solids for lightweight durability

Oak veneers feature a rich walnut stain with a wire brush effect

Can stand alone or be tiered under the matching accent table  $\,$ 

Spacious lower shelf for storing items

Hidden casters make moving this table easy

Delivered fully assembled