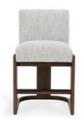

## Chelsea Upholstered/Wood 26" Counter Stool Pixel Ivory

## PRODUCT DETAILS

Specifications
SKU: 53006034
Collection: Chelsea

**Materials :** 100% Polyester, Ash Wood **Dimensions :** 22 W X 25 D X 37.75 H

Product Weight: 14
Product Cubic Feet: 11.76

## **Features**

Base is crafted from Ash wood. Known to be heavy, hard and resistant to scratches, Ash wood is an ideal material for hand crafted furniture pieces.

Upholstered using a soft, boucle fabric made with variegated yarns that provides a heathered and textured appearance.

Dark Brown wood base accenting the natural wood grain.

Made for kitchen island and other countertop seating.

Sinuous spring cushion support with foam for firm seat.

Compliant to California Technical Bulletin 117-2013, a fire safety standard for upholstered furniture implemented in California.

Footrest has an iron accent plate for easy care and protection.