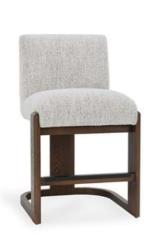

## Chelsea Upholstered/Wood 26" Counter Stool Pixel Ivory

## PRODUCT DETAILS

Specifications
SKU: 53006034
Collection: Chelsea

**Materials :** 100% Polyester, Ash Wood **Dimensions :** 22 W X 25 D X 37.75 H

Product Weight: 14
Product Cubic Feet: 11.76

## **Features**

Base is crafted from Ash wood. Known to be heavy, hard and resistant to scratches, Ash wood is an ideal material for hand crafted furniture pieces.

Upholstered using a soft, boucle fabric made with variegated yarns that provides a heathered and textured appearance.

Dark Brown wood base accenting the natural wood grain.

Made for kitchen island and other countertop seating.

Sinuous spring cushion support with foam for firm seat.

Compliant to California Technical Bulletin 117-2013, a fire safety standard for upholstered furniture implemented in California.

Footrest has an iron accent plate for easy care and protection.