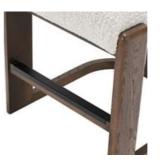

SKU: 53006034

## Chelsea Upholstered/Wood 26" Counter Stool Pixel Ivory













## **OVERVIEW**

N.A.

## PRODUCT DETAILS

Specifications
SKU: 53006034
Collection: Chelsea

**Materials :** 100% Polyester, Ash Wood **Dimensions :** 22 W X 25 D X 37.75 H

Product Weight: 14
Product Cubic Feet: 11.76

## **Features**

Base is crafted from Ash wood. Known to be heavy, hard and resistant to scratches, Ash wood is an ideal material for hand crafted furniture pieces.

Upholstered using a soft, boucle fabric made with variegated yarns that provides a heathered and textured appearance.

Dark Brown wood base accenting the natural wood grain.

Made for kitchen island and other countertop seating.

Sinuous spring cushion support with foam for firm seat.

Compliant to California Technical Bulletin 117-2013, a fire safety standard for upholstered furniture implemented in Californ