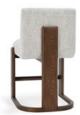

## Chelsea Upholstered/Wood 26" Counter Stool Pixel Ivory

## PRODUCT DETAILS

Specifications
SKU: 53006034
Collection: Chelsea

**Materials :** 100% Polyester, Ash Wood **Dimensions :** 22 W X 25 D X 37.75 H

Product Weight: 14
Product Cubic Feet: 11.76

## **Features**

Base is crafted from Ash wood. Known to be heavy, hard and resistant to scratches, Ash wood is an ideal material for hand crafted furniture pieces.

Upholstered using a soft, boucle fabric made with variegated yarns that provides a heathered and textured appearance.

Dark Brown wood base accenting the natural wood grain.

Made for kitchen island and other countertop seating.

Sinuous spring cushion support with foam for firm seat.

Compliant to California Technical Bulletin 117-2013, a fire safety standard for upholstered furniture implemented in California.

Footrest has an iron accent plate for easy care and protection.