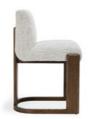

## Chelsea Upholstered/Wood 26" Counter Stool Pixel Ivory

## PRODUCT DETAILS

Specifications
SKU: 53006034
Collection: Chelsea

**Materials :** 100% Polyester, Ash Wood **Dimensions :** 22 W X 25 D X 37.75 H

Product Weight: 14
Product Cubic Feet: 11.76

## **Features**

Base is crafted from Ash wood. Known to be heavy, hard and resistant to scratches, Ash wood is an ideal material for hand crafted furniture pieces.

Upholstered using a soft, boucle fabric made with variegated yarns that provides a heathered and textured appearance.

Dark Brown wood base accenting the natural wood grain.

Made for kitchen island and other countertop seating.

Sinuous spring cushion support with foam for firm seat.

Compliant to California Technical Bulletin 117-2013, a fire safety standard for upholstered furniture implemented in California.

Footrest has an iron accent plate for easy care and protection.