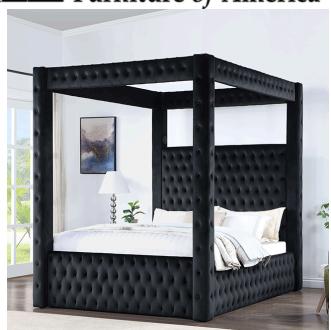

## **ETHEREA**

BED | CM7482BK

## **DETAILS:**

Past and future collides in this dazzling transitional bed. The bold poster design harkens back to the old days, yet this bed is updated with a fully-padded frame. Soft flannelette upholstery comes tightly wrapped around the platform structure and the posts with diamond-style tufting all around, ensuring a clean and classy visual. The grand, oversized headboard tops off this luxuriously spectacular piece.

Transitional Black

Flannelette, Solid Wood, Others Poster Bed Design

Fully Upholstered Tufting

Bluetooth Audio Speakers USB Ports Type A & C

Mattress Ready