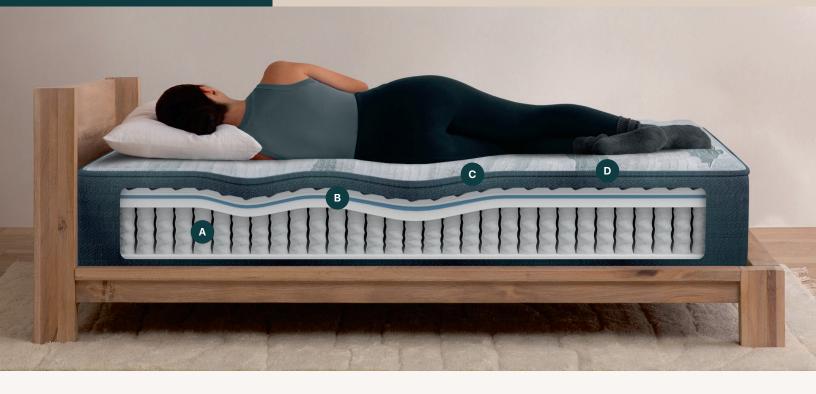

# Consistent Support and Advanced Motion Isolation

#### Precision Support System™

Consistent, head-to-toe support across the entire mattress and advanced motion isolation with 40% more support coils than Harmony models\*

## **Cooling Comfort**

#### InfiniCool® LUX

Two layers of active cooling deliver comfortable sleep through surface level cooling fibers + plant-based cooling technology

## Advanced Pressure Relief

#### Beautyrest® ActiveResponse™ Memory Foam

Premium memory foam with contouring comfort for your body to help alleviate aches and pains caused by pressure

### Lush Sleep Surface

Lush sleep surface made with up to 60 plastic bottles diverted from the ocean\*\*

<sup>\*</sup>Harmony Lux includes double-stranded T2 Pocketed Coil® Springs

<sup>\*\*</sup>Based on queen model