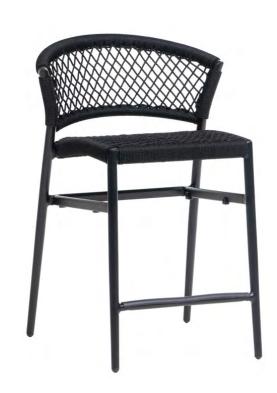

## RIA Counter Chair

## RATANA

Frame: Aluminum Finish: Black

Weave: Durarope™ Finish: Black

Weave: Durarope™ Finish: Brown

Weave: Durarope™ Finish: Grey

## FN58840BLK

Seat Height: 24.25"

Overall Height: 38.5"

Depth: 23.25"

Weight: 15 LBS

Width: 24.25"

## TECHNICAL INFORMATION

- Frame: Aluminum
- TIGER Drylac® (49 Series) powder coated aluminum frame
- Durarope<sup>™</sup> 4mm Polypropylene (PP) braided rope, a thermoplastic polymer
- Durarope<sup>™</sup> tested for UV exposure: the Grey Scale is 4 to 5 under 3,000 hrs UV test
- Open armless frame
- Hoop-shaped back frame with net-like rope support
- Fully woven seat with 2x2 V-shaped pattern for comfort
- Chairs are compactly stackable, 6pcs per stack
- Max. weight load: 350 LBS per seat
- Contract quality
- For outdoor use only