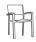

## RIA Counter Chair

## FN58840BLK

Seat Height: 24.25"

Overall Height: 38.5"

Depth: 23.25"

Weight: 15 LBS

Width: 24.25"

## TECHNICAL INFORMATION

- Frame: Aluminum
- TIGER Drylac® (49 Series) powder coated aluminum frame
- Durarope<sup>™</sup> 4mm Polypropylene (PP) braided rope, a thermoplastic polymer
- Durarope<sup>™</sup> tested for UV exposure: the Grey Scale is 4 to 5 under 3,000 hrs UV test
- Open armless frame
- Hoop-shaped back frame with net-like rope support
- Fully woven seat with 2x2 V-shaped pattern for comfort
- Chairs are compactly stackable, 6pcs per stack
- Max. weight load: 350 LBS per seat
- Contract quality
- For outdoor use only