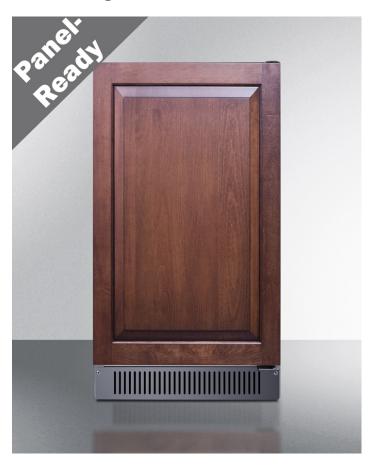

# SUMMIT

# **BIM182ADAIF**

32.5" x 17.75" x 23.75" (H x W x D)

18" wide clear icemaker for built-in or freestanding use under ADA-compliant counters with panel-ready door and stainless steel cabinet

### **Highlights:**

Panel-ready door lets you customize the unit for a seamless look that integrates into your kitchen

Slim 18" width is perfect to complete any wet bar or undercounter kitchen space

Produces up to 60 lbs. of clear ice cubes in a day cycle with a 33 lb. storage capacity