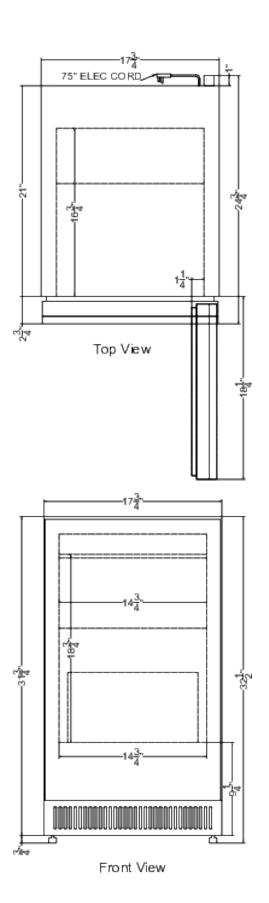

### **BIM182ADAIF Specifications:**

| Nominal Height 32.0" (81 cm) Height of Cabinet 32.5" (83 cm) Nominal Width 18.0" (46 cm) Width 17.75" (45 cm) Depth 23.75" (60 cm) Depth with door at 90° 41.0" (104 cm) Defrost Type Automatic Door Panel-Ready Cabinet Stainless Steel US Electrical Safety ETL Canadian Electrical Safety Amps 11.8 Voltage/Frequency 115 V AC/60 Hz Weight 95.0 lbs. (43 kg) Parts & Labor Warranty 1 Year Compressor Warranty 5 Years UPC 761101150680 Icemaker Door Swing RHD Reversible Factory Reversible Height Adjustable Yes Daily Ice Production 60.0 lbs. (27 kg) Ice Shape Cube |
|-------------------------------------------------------------------------------------------------------------------------------------------------------------------------------------------------------------------------------------------------------------------------------------------------------------------------------------------------------------------------------------------------------------------------------------------------------------------------------------------------------------------------------------------------------------------------------|
| Nominal Width 18.0" (46 cm) Width 17.75" (45 cm) Depth 23.75" (60 cm) Depth with door at 90° 41.0" (104 cm) Defrost Type Automatic Door Panel-Ready Cabinet Stainless Steel US Electrical Safety ETL Canadian Electrical Safety Amps 11.8 Voltage/Frequency 115 V AC/60 Hz Weight 95.0 lbs. (43 kg) Parts & Labor Warranty 1 Year Compressor Warranty 5 Years UPC 761101150680 Icemaker Door Swing RHD Reversible Factory Reversible Height Adjustable Yes Daily Ice Production 60.0 lbs. (27 kg) Ice Storage Capacity 33.0 lbs. (15 kg)                                      |
| Width 17.75" (45 cm)  Depth 23.75" (60 cm)  Depth with door at 90° 41.0" (104 cm)  Defrost Type Automatic  Door Panel-Ready  Cabinet Stainless Steel  US Electrical Safety ETL  Canadian Electrical Safety  Amps 11.8  Voltage/Frequency 115 V AC/60 Hz  Weight 95.0 lbs. (43 kg)  Parts & Labor Warranty 1 Year  Compressor Warranty 5 Years  UPC 761101150680  Icemaker  Door Swing RHD  Reversible Factory Reversible  Height Adjustable Yes  Daily Ice Production 60.0 lbs. (27 kg)  Ice Storage Capacity 33.0 lbs. (15 kg)                                               |
| Depth with door at 90° 41.0" (104 cm)  Defrost Type Automatic  Door Panel-Ready  Cabinet Stainless Steel  US Electrical Safety ETL  Canadian Electrical Safety  Amps 11.8  Voltage/Frequency 115 V AC/60 Hz  Weight 95.0 lbs. (43 kg)  Parts & Labor Warranty 1 Year  Compressor Warranty 5 Years  UPC 761101150680  Icemaker  Door Swing RHD  Reversible Factory Reversible  Height Adjustable Yes  Daily Ice Production 60.0 lbs. (27 kg)  Ice Storage Capacity 33.0 lbs. (15 kg)                                                                                           |
| Depth with door at 90° 41.0" (104 cm)  Defrost Type Automatic  Door Panel-Ready  Cabinet Stainless Steel  US Electrical Safety ETL  Canadian Electrical Safety 11.8  Voltage/Frequency 115 V AC/60 Hz  Weight 95.0 lbs. (43 kg)  Parts & Labor Warranty 1 Year  Compressor Warranty 5 Years  UPC 761101150680  Icemaker  Door Swing RHD  Reversible Factory Reversible  Height Adjustable Yes  Daily Ice Production 60.0 lbs. (27 kg)  Ice Storage Capacity 33.0 lbs. (15 kg)                                                                                                 |
| Defrost Type Automatic  Door Panel-Ready  Cabinet Stainless Steel  US Electrical Safety ETL  Canadian Electrical Safety  Amps 11.8  Voltage/Frequency 115 V AC/60 Hz  Weight 95.0 lbs. (43 kg)  Parts & Labor Warranty 1 Year  Compressor Warranty 5 Years  UPC 761101150680  Icemaker  Door Swing RHD  Reversible Factory Reversible  Height Adjustable Yes  Daily Ice Production 60.0 lbs. (27 kg)  Ice Storage Capacity 33.0 lbs. (15 kg)                                                                                                                                  |
| Door Panel-Ready Cabinet Stainless Steel US Electrical Safety ETL Canadian Electrical Safety Amps 11.8 Voltage/Frequency 115 V AC/60 Hz Weight 95.0 lbs. (43 kg) Parts & Labor Warranty 1 Year Compressor Warranty 5 Years UPC 761101150680 Icemaker Door Swing RHD Reversible Factory Reversible Height Adjustable Yes Daily Ice Production 60.0 lbs. (27 kg) Ice Storage Capacity 33.0 lbs. (15 kg)                                                                                                                                                                         |
| Cabinet Stainless Steel  US Electrical Safety ETL  Canadian Electrical Safety  Amps 11.8  Voltage/Frequency 115 V AC/60 Hz  Weight 95.0 lbs. (43 kg)  Parts & Labor Warranty 1 Year  Compressor Warranty 5 Years  UPC 761101150680  Icemaker  Door Swing RHD  Reversible Factory Reversible  Height Adjustable Yes  Drain Required Yes  Daily Ice Production 60.0 lbs. (27 kg)  Ice Storage Capacity 33.0 lbs. (15 kg)                                                                                                                                                        |
| US Electrical Safety ETL  Canadian Electrical Safety  Amps 11.8  Voltage/Frequency 115 V AC/60 Hz  Weight 95.0 lbs. (43 kg)  Parts & Labor Warranty 1 Year  Compressor Warranty 5 Years  UPC 761101150680  Icemaker  Door Swing RHD  Reversible Factory Reversible  Height Adjustable Yes  Drain Required Yes  Daily Ice Production 60.0 lbs. (27 kg)  Ice Storage Capacity 33.0 lbs. (15 kg)                                                                                                                                                                                 |
| Canadian Electrical Safety  Amps 11.8  Voltage/Frequency 115 V AC/60 Hz  Weight 95.0 lbs. (43 kg)  Parts & Labor Warranty 1 Year  Compressor Warranty 5 Years  UPC 761101150680  Icemaker  Door Swing RHD  Reversible Factory Reversible  Height Adjustable Yes  Drain Required Yes  Daily Ice Production 60.0 lbs. (27 kg)  Ice Storage Capacity 33.0 lbs. (15 kg)                                                                                                                                                                                                           |
| Safety  Amps 11.8  Voltage/Frequency 115 V AC/60 Hz  Weight 95.0 lbs. (43 kg)  Parts & Labor Warranty 1 Year  Compressor Warranty 5 Years  UPC 761101150680  Icemaker  Door Swing RHD  Reversible Factory Reversible  Height Adjustable Yes  Drain Required Yes  Daily Ice Production 60.0 lbs. (27 kg)  Ice Storage Capacity 33.0 lbs. (15 kg)                                                                                                                                                                                                                               |
| Voltage/Frequency  Weight  95.0 lbs. (43 kg)  Parts & Labor Warranty  Compressor Warranty  5 Years  UPC  761101150680  Icemaker  Door Swing  RHD  Reversible  Height Adjustable  Prain Required  Prain Required  Yes  Daily Ice Production  60.0 lbs. (27 kg)  Ice Storage Capacity  33.0 lbs. (15 kg)                                                                                                                                                                                                                                                                        |
| Weight 95.0 lbs. (43 kg) Parts & Labor Warranty 1 Year Compressor Warranty 5 Years UPC 761101150680  Icemaker Door Swing RHD Reversible Factory Reversible Height Adjustable Yes Drain Required Yes Daily Ice Production 60.0 lbs. (27 kg) Ice Storage Capacity 33.0 lbs. (15 kg)                                                                                                                                                                                                                                                                                             |
| Parts & Labor Warranty  Compressor Warranty  5 Years  UPC  761101150680  Icemaker  Door Swing  RHD  Reversible  Factory Reversible  Height Adjustable  Yes  Drain Required  Yes  Daily Ice Production  60.0 lbs. (27 kg)  Ice Storage Capacity  33.0 lbs. (15 kg)                                                                                                                                                                                                                                                                                                             |
| Compressor Warranty 5 Years UPC 761101150680  Icemaker  Door Swing RHD  Reversible Factory Reversible Height Adjustable Yes Drain Required Yes Daily Ice Production 60.0 lbs. (27 kg) Ice Storage Capacity 33.0 lbs. (15 kg)                                                                                                                                                                                                                                                                                                                                                  |
| UPC 761101150680  Icemaker  Door Swing RHD  Reversible Factory Reversible  Height Adjustable Yes  Drain Required Yes  Daily Ice Production 60.0 lbs. (27 kg)  Ice Storage Capacity 33.0 lbs. (15 kg)                                                                                                                                                                                                                                                                                                                                                                          |
| IcemakerDoor SwingRHDReversibleFactory ReversibleHeight AdjustableYesDrain RequiredYesDaily Ice Production60.0 lbs. (27 kg)Ice Storage Capacity33.0 lbs. (15 kg)                                                                                                                                                                                                                                                                                                                                                                                                              |
| Door Swing RHD  Reversible Factory Reversible  Height Adjustable Yes  Drain Required Yes  Daily Ice Production 60.0 lbs. (27 kg)  Ice Storage Capacity 33.0 lbs. (15 kg)                                                                                                                                                                                                                                                                                                                                                                                                      |
| Reversible Factory Reversible Height Adjustable Yes Drain Required Yes Daily Ice Production 60.0 lbs. (27 kg) Ice Storage Capacity 33.0 lbs. (15 kg)                                                                                                                                                                                                                                                                                                                                                                                                                          |
| Height Adjustable  Drain Required  Paily Ice Production  Storage Capacity  Yes  60.0 lbs. (27 kg)  Ice Storage Capacity  33.0 lbs. (15 kg)                                                                                                                                                                                                                                                                                                                                                                                                                                    |
| Drain Required Yes  Daily Ice Production 60.0 lbs. (27 kg)  Ice Storage Capacity 33.0 lbs. (15 kg)                                                                                                                                                                                                                                                                                                                                                                                                                                                                            |
| Daily Ice Production 60.0 lbs. (27 kg) Ice Storage Capacity 33.0 lbs. (15 kg)                                                                                                                                                                                                                                                                                                                                                                                                                                                                                                 |
| Ice Storage Capacity 33.0 lbs. (15 kg)                                                                                                                                                                                                                                                                                                                                                                                                                                                                                                                                        |
| <u> </u>                                                                                                                                                                                                                                                                                                                                                                                                                                                                                                                                                                      |
| Ice Shane Cube                                                                                                                                                                                                                                                                                                                                                                                                                                                                                                                                                                |
|                                                                                                                                                                                                                                                                                                                                                                                                                                                                                                                                                                               |
| Size of Cube .87" x .87" . 87"                                                                                                                                                                                                                                                                                                                                                                                                                                                                                                                                                |
| Number of Ice Cube 3<br>Sizes                                                                                                                                                                                                                                                                                                                                                                                                                                                                                                                                                 |
| Interior Light Yes                                                                                                                                                                                                                                                                                                                                                                                                                                                                                                                                                            |
| Refrigerant Type R290                                                                                                                                                                                                                                                                                                                                                                                                                                                                                                                                                         |
|                                                                                                                                                                                                                                                                                                                                                                                                                                                                                                                                                                               |
| Refrigerant Amount 1.37 oz.                                                                                                                                                                                                                                                                                                                                                                                                                                                                                                                                                   |
| Refrigerant Amount 1.37 oz. High Side PSI 330.0                                                                                                                                                                                                                                                                                                                                                                                                                                                                                                                               |
| <del></del>                                                                                                                                                                                                                                                                                                                                                                                                                                                                                                                                                                   |
| High Side PSI 330.0                                                                                                                                                                                                                                                                                                                                                                                                                                                                                                                                                           |
| High Side PSI         330.0           Low Side PSI         160.0                                                                                                                                                                                                                                                                                                                                                                                                                                                                                                              |
| High Side PSI         330.0           Low Side PSI         160.0           Interior Height         18.75" (48 cm)                                                                                                                                                                                                                                                                                                                                                                                                                                                             |