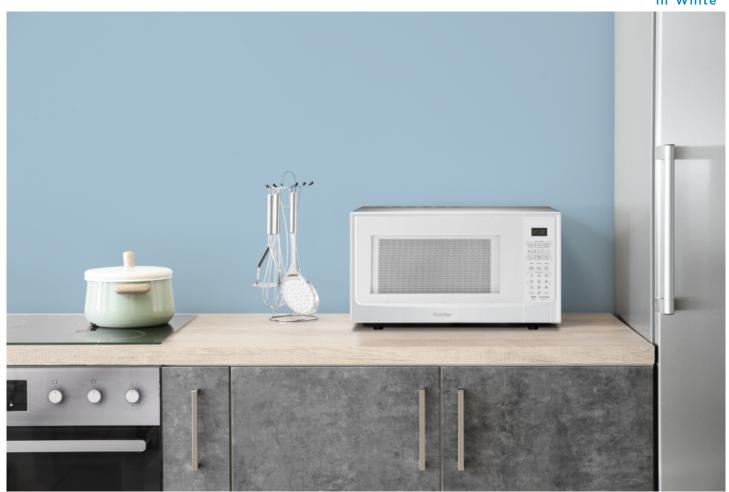

## **DDMW01440WG1**

Designer 1.4 cu. ft. Sensor (Cooking) Microwave in White

1.4 cu ft. Capacity 1000 Watts