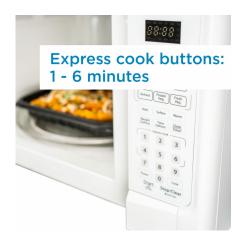

## **FEATURES**

- Large Capacity of 1.4 cu. ft.
- 1000 Watts
- 10 power levels
- Sensor measures the humidity and turns off the microwave when cooking or reheating is done
- 9 Sensor Cooking Control Options
- Auto Defrost Options: Defrost by Weight or Time
- Melt, Soften & Warm Functions
- Child/Control lock
- Glass Turntable
- Cord Length 39.8"
- Express cook buttons: 1 6 minutes and + 30 seconds.
- 18-month warranty on parts and labor with carry-in service