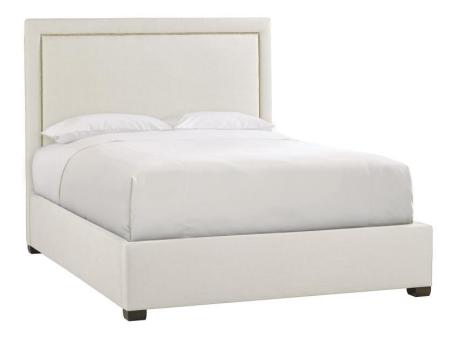

# Morgan Fabric Panel Bed Extended Queen

## **Pieces Shown**

750FC64 Footboard/Extended Side Rails 753H74 Morgan Headboard

#### **Features**

- Fully upholstered picture-framed panel headboard with nailhead trim
- Fully upholstered footboard and side rails no nailhead no welt trim.
- Extended side rails are 2 longer than standard rails to accommodate an adjustable mattress.
- · Espresso finish on feet
- Three metal slat support system with adjustable center supports
- Specifications subject to change without notice