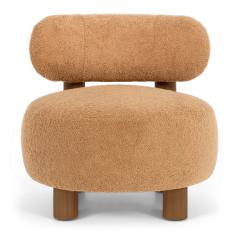

#### NICHOLAS

#### **Standard Features:**

Advanced unidirectional suspension system Premium high-density, high-resiliency foam tight seat Limited lifetime warranty on frame and suspension