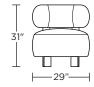

NCH-CHR-ST

Scale: 1/4 inch = 1 foot All dimensions are approximate and subject to change. Specify components from the sitting position.

V.06.18.24