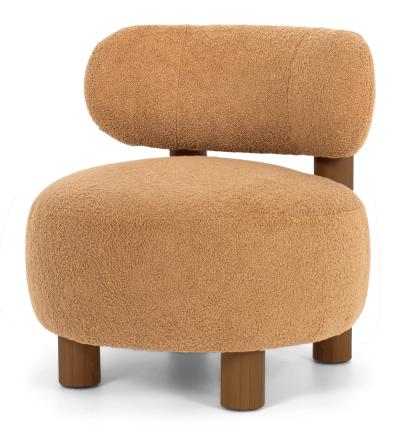

#### NICHOLAS

#### **Standard Features:**

Advanced unidirectional suspension system Premium high-density, high-resiliency foam tight seat Limited lifetime warranty on frame and suspension