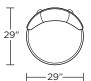

NCH-CHR-ST

Scale: 1/4 inch = 1 foot All dimensions are approximate and subject to change. Specify components from the sitting position.

V.06.18.24