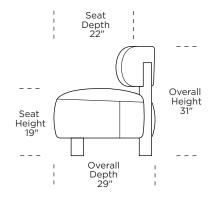

NCH-CHR-ST

Scale: 1/4 inch = 1 foot All dimensions are approximate and subject to change. Specify components from the sitting position.

V.06.18.24