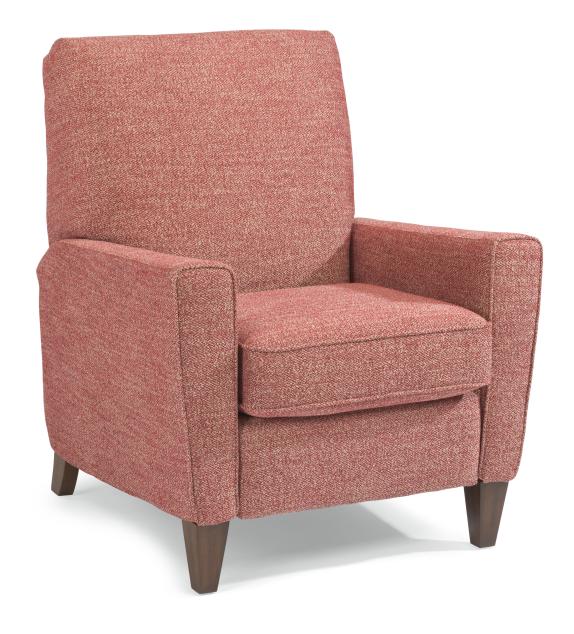

## Digby | 5966

| 503 | FEATURES                                     |
|-----|----------------------------------------------|
|     | Flexsteel Spring Unit                        |
| •   | DualFlex                                     |
|     | Back Construction                            |
| •   | Attached                                     |
|     | Seat Cushion(s)                              |
| •   | High-Density (HC)                            |
|     | Tailoring                                    |
| 0   | Arm Covers                                   |
|     | Wood Finish                                  |
| •   | Florentine (F)                               |
|     | All other wood finish options are available. |

| PRODUCT DIMENSIONS        | OVERALL |         |         | SEAT   |       |       |               |               |                   |
|---------------------------|---------|---------|---------|--------|-------|-------|---------------|---------------|-------------------|
|                           | Heigh   | t Widtl | h Depth | Height | Width | Depth | Arm<br>Height | Open<br>Depth | Wall<br>Clearance |
| High-Leg Recliner<br>-503 | 42"     | 33"     | 36"     | 21"    | 22"   | 20"   | 27"           | 65"           | 19"               |