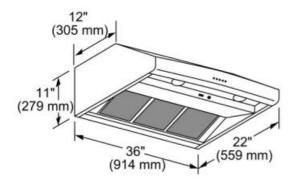

nce

- 400 CFM Integrated Blower included
- Recirculation possible with kit RECIRC\_\_FS (max 600CFM)
- Three fan speeds
- Filter systems are highly efficient at capturing grease
- Extended capture area ensures removal of smoke and odor
- Powerfully quiet ventilation systems
- Vertical or horizontal ducting direction
- 8" Round duct size
- Hood includes filters, lights, backdraft damper and transition
- Accessories include: Stainless steel duct covers in 6" or 12" heights
- Replacement charcoal filters available (CHFILT3036)

## Design

- · See what's cooking with brilliant incandescent lights
- Brushed stainless steel finish
- Double wall construction
- Stainless steel button controls
- Welded, polished seams for a flawless design
- Dishwasher safe aluminum mesh filters

## Thermador.\*



| Approval certificates                          | UL                                  |
|------------------------------------------------|-------------------------------------|
| Net weight (lbs)                               | 33                                  |
| Gross weight (lbs)                             | 48                                  |
| Required distance above range/rangetop/cooktop | 24"/30"                             |
| Motor location                                 | N/A                                 |
| Diameter of air duct (in) top                  | 8                                   |
| Operating mode                                 | Convertable: Ducted / Recirculating |
| Number of lights                               | 2