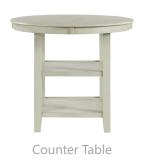

The **Amherst Counter** will be the heart of your entertaining ensemble in your dining space. Not only is it the spot where you serve up dinner party courses and festive family feasts, but it sets the aesthetic tone for your room and allows you to stage centerpieces that are all your own. This table features storage shelving on the base and link spired detailing on the chair backs. The contrasting upholstered seats complete this easy yet elegant look.

## **Product Features and Benefits**

- Engineered and solid wood table base and frame
  - Acacia veneer on table top
    - Storage shelves on base
  - Pedestal table base design
- Solid Acacia wood chair seat, legs and framing with plywood slats
  - White plastic floor protectors on table and chairs