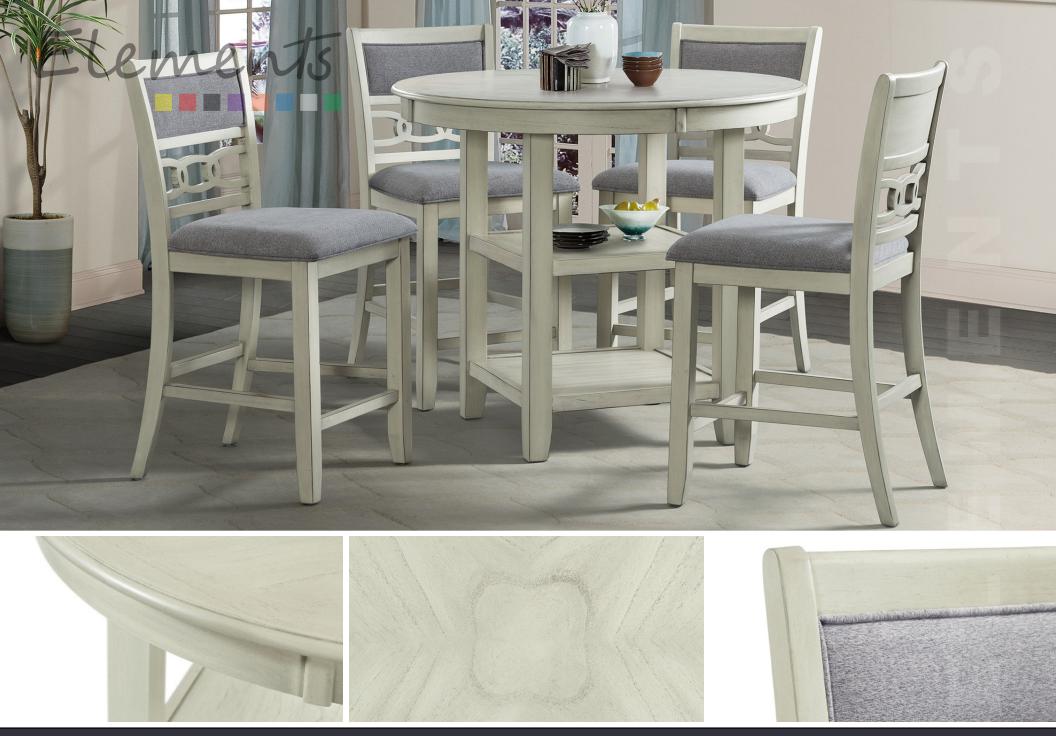

The **Amherst Counter** will be the heart of your entertaining ensemble in your dining space. Not only is it the spot where you serve up dinner party courses and festive family feasts, but it sets the aesthetic tone for your room and allows you to stage centerpieces that are all your own. This table features storage shelving on the base and link spired detailing on the chair backs. The contrasting upholstered seats complete this easy yet elegant look.

## **Product Features and Benefits**

- Engineered and solid wood table base and frame
  - Acacia veneer on table top
    - Storage shelves on base
  - Pedestal table base design
- Solid Acacia wood chair seat, legs and framing with plywood slats
  - White plastic floor protectors on table and chairs