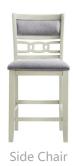

The **Amherst Counter** will be the heart of your entertaining ensemble in your dining space. Not only is it the spot where you serve up dinner party courses and festive family feasts, but it sets the aesthetic tone for your room and allows you to stage centerpieces that are all your own. This table features storage shelving on the base and link spired detailing on the chair backs. The contrasting upholstered seats complete this easy yet elegant look.

## **Product Features and Benefits**

- Engineered and solid wood table base and frame
  - Acacia veneer on table top
    - Storage shelves on base
  - Pedestal table base design
- Solid Acacia wood chair seat, legs and framing with plywood slats
  - White plastic floor protectors on table and chairs