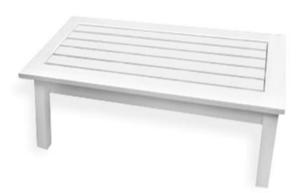

## **Assembly Instructions**

**Step One: Set Up** 

**READ ENTIRE INSTRUCTIONS BEFORE BEGINNING!** Carefully remove contents from box. Make sure that all parts and hardware are included.

Place Table Top face down on a flat clean surface. Place Legs upside down on each side of Table Top aligning pre-drilled holes (Left Picture). Attach using (2) 3" Hex 1/4" Lags. Repeat process on other side.