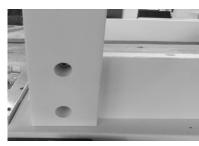

## **Assembly Instructions**

**Step One: Set Up** 

**READ ENTIRE INSTRUCTIONS BEFORE BEGINNING!** Carefully remove contents from box. Make sure that all parts and hardware are included.

Place Table Top face down on a flat clean surface. Place Legs upside down on each side of Table Top aligning pre-drilled holes (Left Picture). Attach using (2) 3" Hex 1/4" Lags. Repeat process on other side.