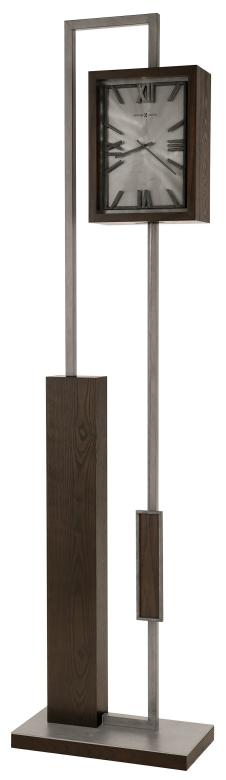

## HOWARD MILLER®

Enhancing life at home.™

| Name: EVERLY GRANDFATHER CLOCK |                 | Seat Width                  | 0.0   |
|--------------------------------|-----------------|-----------------------------|-------|
| SKU                            | 615136          | Seat Depth                  | 0.0   |
| Wood Finish                    | Dark Coffee Oak | Seat Height                 | 0.0   |
| Clock Movement                 | Quartz          | Arm Height                  | 0.0   |
| Product Width                  | 20.25           | Shipping Width              | 16.26 |
| Product Depth                  | 10.25           | Shipping Depth              | 9.26  |
| Product Height                 | 79.25           | Shipping Height             | 62.01 |
| Product Weight                 | 36.5            | Shipping Weight             | 47.5  |
|                                |                 | Shipping Cube - square feet | 5.4   |