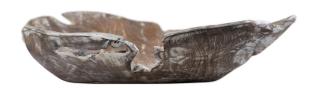

## Description

The Charbin Bowl is a decorative teak wood centerpiece bowl with an organic, amorphous shape. Inspired by the wabi-sabi concept of deliberate, harmonious imperfection, the bowl is a dynamic and striking piece.