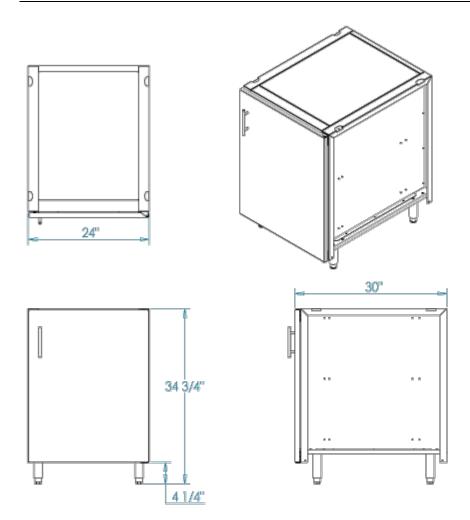

finished by master craftspeople from heavy-gauge stainless steel.

## **Product Features**

- · Weather-tight design keeps contents clean and dry
- · All stainless steel hardware, including drawer glides
- · Wind chain on door
- · Stainless steel leveling legs for easy installation
- Fully-assembled and ready to install
- Built with pride in Kalamazoo, Michigan

## **Product Options**

- Left- or right-hinge
- · Adjustable, pull-out shelves available
- Waste and recycling insert available
- Stainless steel toe kicks available (K-KCK-24)
- All products crafted from highly durable 304 stainless steel.
- Marine-grade stainless steel available as an option for clients who prefer additional corrosion resistance. Increases standard lead times by 2 weeks. Learn more here.



## **Dimension 1**