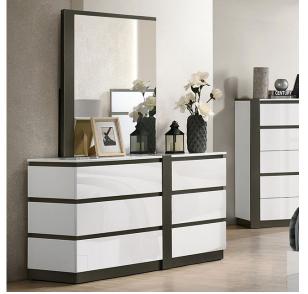

## DETAILS:

Just one look, and there is no doubt where this dresser belongs--in a modern home. For starters, a striking two-tone design is produced by allowing large blocks of high gloss white to be interrupted by dark, metallic gray gaps. The panels all feature this bold color contrast. True to modern pieces, drawer handles are out of sight, as the gaps serve as concealed pulls as well. Look closer, and you'll notice how the gaps themselves are not even in width; this purposeful asymmetry adds more to the appeal and modern vibe.

Contemporary Solid Wood, Wood Veneer, Others Concealed Drawer Pulls Ball Bearing Glides White/Metallic Gray Asymmetrical Two-tone Design Felt-lined Top Drawer High Gloss Finish w/ Metallic Accents

PRINT