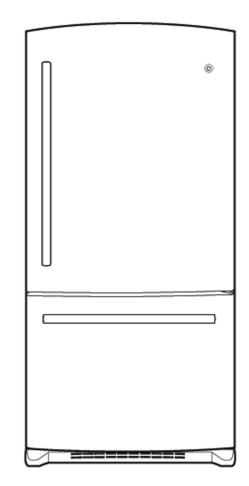

## **Features and Benefits**

- Crown doors with hidden hinges Step up to rounded doors and the clean look of concealed hinges
- Upfront electronic temperature controls Easy-to-use controls are located in an easy-to-reach position
- BrightSpace<sup>™</sup> interior with GE Reveal<sup>®</sup> lighting It's easy to find tasty treats under bright, clear interior lighting
- Crisper drawers Provides the ideal environment for storing your fruits and vegetables
- Snack drawer Conveniently stores favorite foods and allows for quick, easy access
- Adjustable glass shelves Shelves adjust to handle tall items and create additional space
- Gallon door bins Deep bins handle large containers in the door for more fresh food space
- NeverClean<sup>™</sup> condenser Sealed compartment keeps coils clean and simplifies maintenance
- Model GBSCOHBXWW White on white
- Model GBSCOHBXCC Bisque on bisque
- Model GBSCOHBXBB Black on black