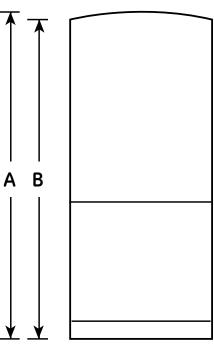

## Dimensions and Installation Information (in inches)

| Overall<br>Dimensions | Height to top of hinge (in.) <b>A</b>                    | 66-1/2 |
|-----------------------|----------------------------------------------------------|--------|
|                       | Height to top of case (in.) <b>B</b>                     | 65-3/4 |
|                       | Case depth without door (in.) <b>C</b>                   | 28-1/4 |
|                       | Case depth less door handle (in.) <b>D</b>               | 32-1/2 |
|                       | Case depth with door handle (in.) <b>E</b>               | 33-7/8 |
|                       | Depth with fresh food door open 90° (in.) <b>F</b>       | 59-3/4 |
|                       | Width (in.) <b>G</b>                                     | 29-3/4 |
|                       | Width with door open 90° inc. door handle (in.) <b>H</b> | 33-1/4 |
| Air<br>Clearances     | Each side (in.)                                          | 1/8    |
|                       | Top (in.)                                                | 1      |
|                       | Back (in.)                                               | 2      |