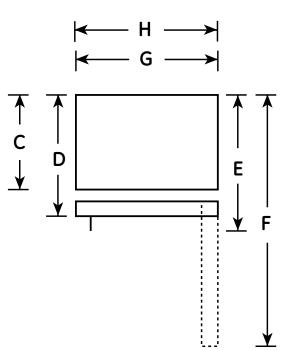

## Dimensions and Installation Information (in inches)

| Overall<br>Dimensions | Height to top of hinge (in.) <b>A</b>                    | 66-1/2 |
|-----------------------|----------------------------------------------------------|--------|
|                       | Height to top of case (in.) <b>B</b>                     | 65-3/4 |
|                       | Case depth without door (in.) <b>C</b>                   | 28-1/4 |
|                       | Case depth less door handle (in.) <b>D</b>               | 32-1/2 |
|                       | Case depth with door handle (in.) <b>E</b>               | 33-7/8 |
|                       | Depth with fresh food door open 90° (in.) <b>F</b>       | 59-3/4 |
|                       | Width (in.) <b>G</b>                                     | 29-3/4 |
|                       | Width with door open 90° inc. door handle (in.) <b>H</b> | 33-1/4 |
| Air<br>Clearances     | Each side (in.)                                          | 1/8    |
|                       | Top (in.)                                                | 1      |
|                       | Back (in.)                                               | 2      |