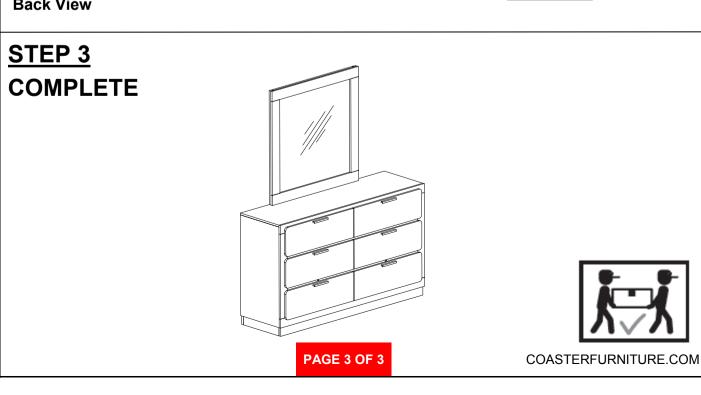

## ASSEMBLY INSTRUCTIONS COASTER FINE FURNITURE



Fine Furniture for every stage of life



REVISION 0 : 12/21/2023



COASTERFURNITURE.COM

## ITEM: 224784 ASSEMBLY INSTRUCTIONS



#### **ASSEMBLY TIPS:**

- 1. Remove hardware from box and sort by size.
- 2. Please check to see that all hardware and parts are present prior to start of assembly.
- 3. Please follow attached instructions in the same sequence as numbered to assure fast & easy assembly.



#### WARNING!

1. Don't attempt to repair or modify parts that are broken or defective. Please contact the store immediately.

2. This product is for home use only and not intended for commercial establishments.



# ITEM:**224784**

### ASSEMBLY INSTRUCTIONS



STEP 1



**Back View**